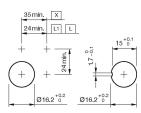

# EAO – Your Expert Partner for Human Machine Interfaces

## 61-1140.0 - Indicator actuator Ø 24 mm

### 61-1140.0 - Indicator actuator Ø 24 mm



Attention: The preview is based on a sample product. This can differ from your current configuration.

Mounting cut-out Design

Ø 16 mm raised

black

Plastic

0,005 kg

illuminative

IP65

Plastic

Momentary

black

Front bezel colour Front bezel material

Other Attributes Weight

Operating-/Indication part Lens illumination il

IP-Rating Front protection

Actuator Housing material Housing colour Switching action

Function Illuminated pushbutton



# EAO – Your Expert Partner for Human Machine Interfaces

## 61-1140.0 - Indicator actuator Ø 24 mm

## Dimensions



L1 = Solder/Plug-in terminal 2.8 x 0.5 mm

### Mounting cut-outs



L1 = Solder/Plug-in terminal 2.8 x 0.5 mm

#### Wiring diagram



#### Legend

Switching action: B = Momentary