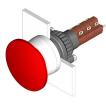

### 61-1140.0 - Indicator actuator Ø 24 mm

Attention: The preview is based on a sample product. This can differ from your current configuration.

Mounting cut-out Design

Ø 16 mm raised

black

Plastic

0,005 kg

illuminative

IP65

Plastic

Momentary

black

Front bezel colour Front bezel material

Other Attributes Weight

Operating-/Indication part Lens illumination il

IP-Rating Front protection

Actuator Housing material Housing colour Switching action

Function Illuminated pushbutton