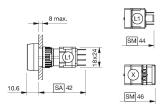

# EAO – Your Expert Partner for Human Machine Interfaces

## 61-1140.0 - Indicator actuator Ø 24 mm

### 61-1140.0 - Indicator actuator Ø 24 mm



Attention: The preview is based on a sample product. This can differ from your current configuration.

Mounting cut-out Design

Ø 16 mm raised

black

Plastic

0,005 kg

illuminative

IP65

Plastic

Momentary

black

Front bezel colour Front bezel material

Other Attributes Weight

Operating-/Indication part Lens illumination il

IP-Rating Front protection

Actuator Housing material Housing colour Switching action

Function Illuminated pushbutton



# EAO – Your Expert Partner for Human Machine Interfaces

## 61-1140.0 - Indicator actuator Ø 24 mm

## Dimensions



L1 = Solder/Plug-in terminal 2.8 x 0.5 mm

### Mounting cut-outs



L1 = Solder/Plug-in terminal 2.8 x 0.5 mm

#### Wiring diagram



#### Legend

Switching action: B = Momentary