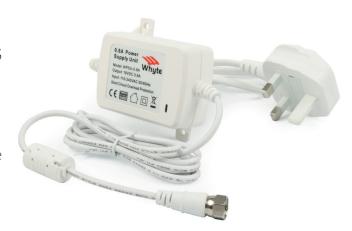

## 0.8A POWER SUPPLY UNIT (WPSU-0.8A)

- 0.8A 18V IRS Power Supply Unit
- Suitable for single Multiswitches or small IRS systems
- 80cm mains lead with UK plug
- 120cm DC lead with heavy duty F-connector
- Fixing tags suitable for wall mounting
- Power can be conveniently inserted in to any Whyte Multiswitches, Taps, Splitters and Amplifiers