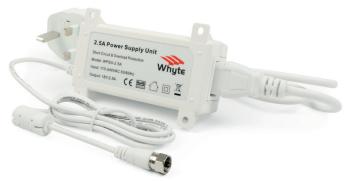

## 2.5A POWER SUPPLY UNIT (WPSU-2.5A)

- 2.5A 18V IRS Power Supply Unit
- Heavy duty designed for continuous use at full rating
- Suitable for medium to large IRS Systems
- 80cm mains lead with UK plug
- 120cm DC lead with heavy duty F-connector
- Fixing tags suitable for wall mounting
- Power can be conveniently inserted in to any Whyte Multiswitches, Taps, Splitters and Amplifiers