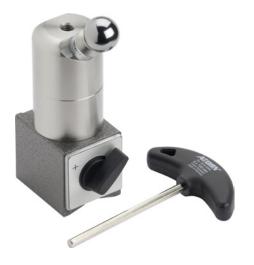

## 5-axis test set

5X KINEMATICS SET light

## Advantage:

- Highly stable solid carbide reference measuring ball, diameter 25 mm => withstands the high contact pressure of the measuring probe.
- Measuring and shape tolerance according to DIN 5401 GRADE 10 (0.001 mm).
- Head piece can be turned.
- Reference ball to be attached below 0°, 30° and 45°.
- New control system (e.g. Siemens 840D sl from measuring cycles WAF 7.5 or Heidenhain ITNC530 from software 340 49x-04).