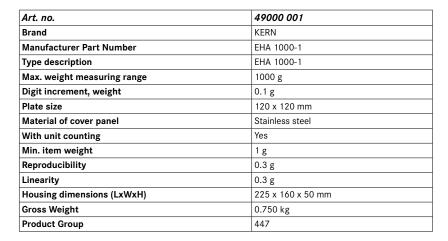

in schools and teaching, e.g. biology, chemistry and physics lessons

#### Execution

- Thanks to its compact and robust design, bright display and high precision, this series is ideal for use in laboratories, quality control settings, production and in schools and teaching, e.g. biology, chemistry and physics lessons
- Large, impact-resistant weighing tray made of stainless steel, easy and hygienic to clean
- Especially flat design
- Ergonomically optimised control panel with buttons and high-contrast LCD display
- Secure and non-slip placement with rubber feet
- Level and foot screws for precise levelling of the scales come as standard, producing the most accurate weighing results
- CAL calibration program for setting accuracy
- compact all-round model

# Delivery:

with mains adapter



### **EAN**

4045761229518