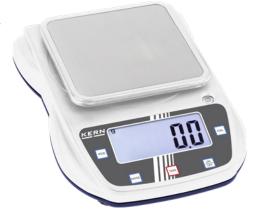

#### Execution

- Thanks to its compact and robust design, bright display and high precision, this series is ideal for use in laboratories, quality control settings, production and in schools and teaching, e.g. biology, chemistry and physics lessons
- Large, impact-resistant weighing tray made of stainless steel, easy and hygienic to clean
- Especially flat design
- Ergonomically optimised control panel with buttons and high-contrast LCD display
- Secure and non-slip placement with rubber feet
- Level and foot screws for precise levelling of the scales come as standard, producing the most accurate weighing results
- CAL calibration program for setting accuracy
- compact all-round model