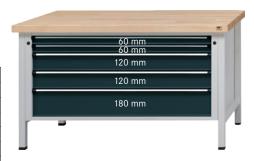

## Workbench, series VX 1500 with XXL drawers Universal coating 1500 mm, 5 drawers with full extension

## Execution:

- Solidly welded steel sheet construction
- Base made of square-section steel tube 45 x 45 x 2 mm, with level compensation

| Art. no.                                             | 50206 269                         |
|------------------------------------------------------|-----------------------------------|
| Brand                                                | ANKE                              |
| Manufacturer Part Number                             | 999.017.0091                      |
| Number of drawers                                    | 5 PCS                             |
| Working height                                       | 850 mm                            |
| Worktop width                                        | 1500 mm                           |
| Worktop height                                       | 50 mm                             |
| Pullout type                                         | Full extension                    |
| Worktop depth                                        | 800 mm                            |
| Colour of front                                      | Optional                          |
| Cabinet colour                                       | Optional                          |
| Drawer surface                                       | 0.72 m <sup>2</sup>               |
| With single pull-out safety brake                    | Yes                               |
| Levelling                                            | Yes                               |
| Lock type                                            | DOM® locking system               |
| Drawer front height                                  | 2 x 60 mm, 2 x 120 mm, 1 x 180 mm |
| Surface                                              | Powder-coated                     |
| Drawer width (inner dimension)                       | 1200 mm                           |
| Drawer width (inner dimension) x drawer depth (inner | 1200 x 600 mm                     |
| dimension)                                           |                                   |
| Load-carrying capacity                               | 1500 kg                           |
| Drawer depth (inner dimension)                       | 600 mm                            |
| Load-carrying capacity per drawer                    | 100 kg                            |
| Material of worktop                                  | Universal covering                |
| Central locking                                      | Yes                               |
| Gross Weight                                         | 180.000 kg                        |
| Product Group                                        | 502                               |