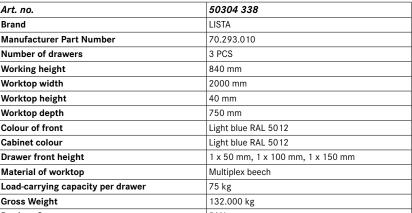

| Art. no.                          | 50304 338                         |
|-----------------------------------|-----------------------------------|
| Brand                             | LISTA                             |
| Manufacturer Part Number          | 70.293.010                        |
| Number of drawers                 | 3 PCS                             |
| Working height                    | 840 mm                            |
| Worktop width                     | 2000 mm                           |
| Worktop height                    | 40 mm                             |
| Worktop depth                     | 750 mm                            |
| Colour of front                   | Light blue RAL 5012               |
| Cabinet colour                    | Light blue RAL 5012               |
| Drawer front height               | 1 x 50 mm, 1 x 100 mm, 1 x 150 mm |
| Material of worktop               | Multiplex beech                   |
| Load-carrying capacity per drawer | 75 kg                             |
| Gross Weight                      | 132.000 kg                        |
| Product Group                     | 5AN                               |