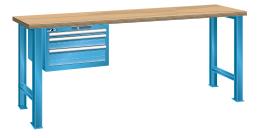

## **Combination workbench**

With drawer cabinet

## Execution:

- Including pre-assembly and fastening material. Drawer cabinet can be fitted on either side,
- The top panel is splash-proof, dirt-resistant and largely impervious to oil and grease
- Different types of locks are selectable

- Workbench has a load capacity of up to 3 t, workbench top panels are extremely robust
- Quick and easy assembly thanks to workbench top panels with pre-drilled holes incl. sleeves for attaching all substructures and drawer cabinets
- Maximum operating comfort and excellent ergonomics thanks to height-adjustable work-bench feet for ensuring ergonomically correct working height and legroom during seated activities