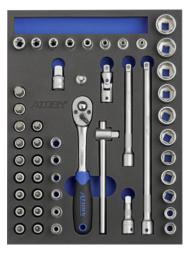

# Hard foam insert equipped with tools, socket wrench set 3/8"

Width x depth 260 x 345 mm

#### Version

- Two-tone foam inserts made of polyethylene (PE) equipped with tool assortments
- Closed cells provide resistance against most oils and chemicals
- The PE foam is lightweight, resistant, durable, odour-neutral and safe for foodstuffs
- One tool insert fills half of the useful area of a drawer with internal dimensions 527 x 348 mm
- Two tool inserts fill the entire useful area of a drawer with internal dimensions 527 x 348 mm

| Art. no.                         | 50537 531                               |
|----------------------------------|-----------------------------------------|
| Composition of set               | ATORN socket wrench set 3/8", 49 pieces |
| Depth                            | 345 mm                                  |
| Length                           | 345 mm                                  |
| Width                            | 260 mm                                  |
| Height                           | 30 mm                                   |
| Material                         | PE - Polyethylene                       |
| Colour of top hard foam inlay    | Black                                   |
| Colour of bottom hard foam inlay | Blue                                    |
| Suitable for drawer              | 60 mm                                   |