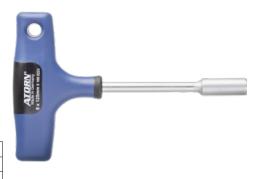

## Hex socket wrench with T-handle

with 2-component handle

## Version

- Comfortable non-slip soft coating provides for optimal power transmission
- Hard core for lasting blade/handle connection even under the highest loads
- Blade made of special CrV and CrMV alloy
- Optimal performance data up to 100% above DIN values
- Matt chrome-plated blade
- With hole for hanging

| Art. No.                    | 52167 410           |
|-----------------------------|---------------------|
| Tip type                    | Outer hexagon       |
| Width across flats          | 7 mm                |
| Blade length                | 125 mm              |
| Material of the grip handle | 2-component plastic |
| Surface                     | Chrome-plated       |