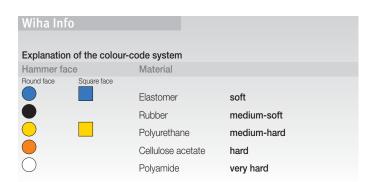

Content: 832-38 Safety soft-head hammer orange/black (hard/medium-soft)

831-1 soft hammer face, blue
831-3 medium soft hammer face, black
831-5 medium hard hammer face, yellow
831-9 very hard hammer face, white
833-1 soft square hammer face, blue

833-5 medium hard square hammer face, yellow

352 size 6 hex L-key, long made of chrome-vanadium steel, through

hardened, nickel-plated.

Application: Practical set with different faces for every application.