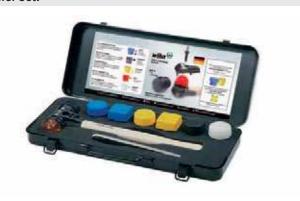

### Hammer set.

| 2 B8 Safety nammer set, 8 pcs | 2 B8 | Safety hammer set, 8 pcs. |
|-------------------------------|------|---------------------------|
|-------------------------------|------|---------------------------|

Shaft: Hickory handle with ergonomic profile and non-slip surface.

Standards: GS-mark: Tested safety.

Design: Hammer size 40 with 6 exchangeable hammer heads in metal case,

incl. hex keys for simple exchange.

Content: 832-38 Safety soft-head hammer orange/black (hard/medium-soft)

831-1 soft hammer face, blue
831-3 medium soft hammer face, black
831-5 medium hard hammer face, yellow
831-9 very hard hammer face, white
833-1 soft square hammer face, blue

833-5 medium hard square hammer face, yellow

352 size 6 hex L-key, long made of chrome-vanadium steel, through

hardened, nickel-plated.

Application: Practical set with different faces for every application.