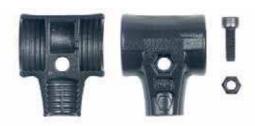

#### 829-0 Housing set for Safety soft-face hammer.

Material: Powder-coated malleable cast-iron shells, 2 pieces, with screw and

counternut.

Properties: Elastic malleable cast iron, crack resistant.

| Order-No. | •  | J g J |                         |   |
|-----------|----|-------|-------------------------|---|
| 26668     | 30 | 170   |                         | 1 |
| 26669     | 40 | 390   |                         | 1 |
| 26670     | 50 | 670   |                         | 1 |
| 26671     | 60 | 1040  |                         | 1 |
| 26672     | 80 | 1900  | also for sledge hammers | 1 |