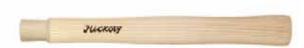

#### 830-0 Hickory handle for Safety soft-face hammer.

Material: Carefully selected hickory with non-slip surface.

Properties: Over the years, hickory, an extremely hard wood, has proven to be the

best material for hammer handles.