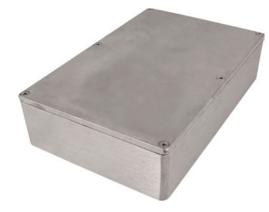

## Metal enclosure

## light grey 222 x 146 x 55 mm Aluminium IP 65

Ingress protection from moisture and dust

Ideal for industrial and automated engineering

Inner part of the housing base is provided with formations for horizontal fastening of the printed board, connections for earthing, terminals and other Guiding groves for vertical installing of the printed boards are provided inside the enclosure

## SPECIFICATION:

| Colour               | light grey        |  |
|----------------------|-------------------|--|
| Material             | Aluminium         |  |
| Dimensions L x W x H | 222 x 146 x 55 mm |  |
| Protection rating    | IP 65             |  |
| Mounting             | Screws            |  |