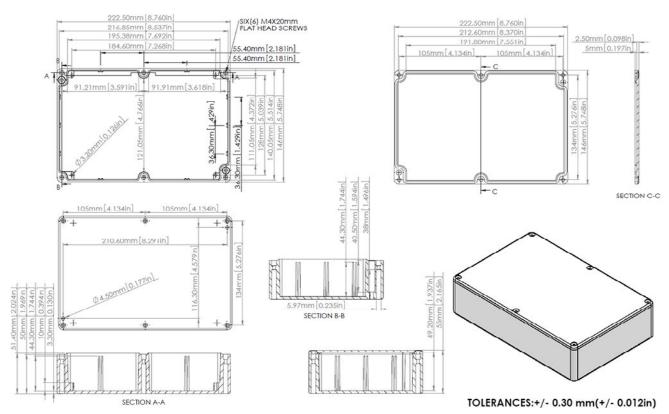

## light grey 222 x 146 x 55 mm Aluminium IP 65

Ingress protection from moisture and dust

Ideal for industrial and automated engineering

Inner part of the housing base is provided with formations for horizontal fastening of the printed board, connections for earthing, terminals and other Guiding groves for vertical installing of the printed boards are provided inside the enclosure

Holes for lid fastening screws are provided with internal thread

## SPECIFICATION:

| Colour               | light grey        |  |
|----------------------|-------------------|--|
| Material             | Aluminium         |  |
| Dimensions L x W x H | 222 x 146 x 55 mm |  |
| Protection rating    | IP 65             |  |
| Mounting             | Screws            |  |