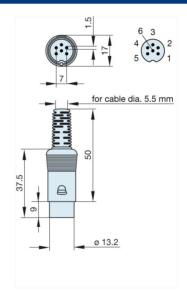

## MAS 60 grau/grey

Industrial Connectors:Connectors for audio, video and data:Miniature multipole connectors:without locking screw:Straight plugs

| Product description |                                          |
|---------------------|------------------------------------------|
| Type                | MAS 60 grau/grey                         |
| Order No.           | 930 017-517                              |
| Type of contact     | male                                     |
| Description         | plug with insulated handle; solder joint |
| Housing Color       | grey                                     |
| Number of contacts  | 6                                        |
| Conductor size      | <= 0.34 mm2                              |
| Drawing             |                                          |

| Technical data                    |                                  |
|-----------------------------------|----------------------------------|
| LF output "Phone"                 | EN 60 130-09                     |
| Pole arrangement DIN              | DIN 45 322                       |
| Rated current                     | <= 4 A                           |
| Rated voltage                     | UC 34 V                          |
| Cable diameter                    | 5.5 mm                           |
| Type of termination               | solder                           |
| Material                          |                                  |
| Contact material                  | brass                            |
| Contact surface material          | tin plated                       |
| Contact bearer material           | PA 66/UL standard 94V-2          |
| Housing material                  | PE                               |
| Environmental conditions          |                                  |
| Protection class (IEC 60529)      | IP 30                            |
| Temperature range                 | -20 °C to +60 °C                 |
| Scope of delivery and accessories |                                  |
| Packaging                         | retail package, polyethylene bag |