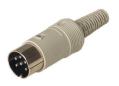

## MAS 60 grau/grey

Industrial Connectors:Connectors for audio, video and data:Miniature multipole connectors:without locking screw:Straight plugs

| Product description |                                          |
|---------------------|------------------------------------------|
| Type                | MAS 60 grau/grey                         |
| Order No.           | 930 017-517                              |
| Type of contact     | male                                     |
| Description         | plug with insulated handle; solder joint |
| Housing Color       | grey                                     |
| Number of contacts  | 6                                        |
| Conductor size      | <= 0.34 mm2                              |
| Drawing             |                                          |