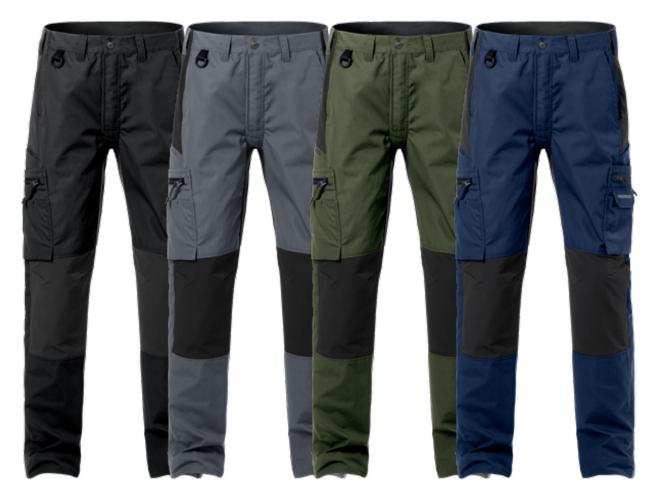

## SERVICE STRETCH TROUSERS 2700 PLW

ART. NO: 126515

Stretch panels on sides, yoke, gusset and knees / D-ring at waistband / 2 front pockets / 2 back pockets with water resistant zip / 2 leg pockets with folding rule pocket and pocket with water resistant zip, 1 with pen pockets and 1 with mobile phone pocket with flap and velcro fastening and pen pockets / Adjustable leg length with 5 cm hem allowance / OEKO-TEX® certified.

| MATERIAL: | 65% polyester, 35% cotton. Stretch fabric 91% polyamide, 9% elastane. |
|-----------|-----------------------------------------------------------------------|
| WEIGHT:   | 220 g/m². Stretch 250 g/m².                                           |
| COLOR:    | 598 Navy/Black, 796 Army Green/Black, 896 Grey/Black, 940 Black       |
| SIZE:     | C42-D120                                                              |