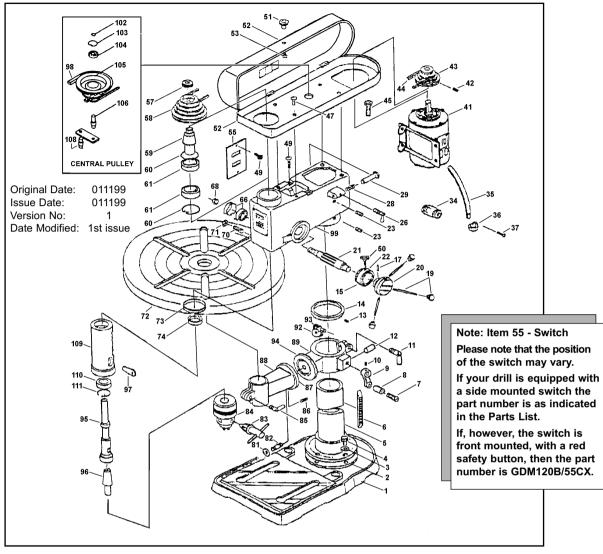

## PILLAR DRILL PARTS LIST Models: GDM120B & GDM160F

Note: Part numbers are common to both models except for those items where two numbers are shown.

| Item | Part No.      | Description             |
|------|---------------|-------------------------|
| 1    | GDM120B/01    | Base - GDM120B          |
| 1    | GDM160F/01    | Base - GDM160F          |
| 2    | GDM120B/02    | Col. Holder - GDM120B   |
| 2 3  | GDM160F/02    | Col. Holder - GDM160F   |
|      | GDM120B/03    | Washer                  |
| 4    | GDM120B/04    | Screw - GDM120B         |
| 4    | GDM160F/04    | Screw - GDM160F         |
| 5    | GDM120B/05    | Col. + Holder - GDM120E |
| 5    | GDM160F/05    | Col. + Holder - GDM160F |
| 6    | GDM120B/06    | Rack - GDM120B          |
| 6    | GDM160F/06    | Rack - GDM160F          |
| 7-10 | GDM120B/07-10 | Handle Assembly         |
| 11   | GDM120B/11    | Clamp Bolt              |
| 12   | GDM120B/12    | Gear Shaft              |
| 13   | GDM120B/13    | Screw                   |
| 14   | GDM120B/14    | Rack Collar             |
| 15   | GDM120B/15    | Scale Sleeve            |
| 17   | GDM120B/17    | Pin                     |
| 18   | GDM120B/18    | Knob                    |
| 19   | GDM120B/19    | Feed Handle & Knob      |
| 20   | GDM120B/20    | Handle Base             |
| 21   | GDM120B/21    | Feed Pinion             |
| 22   | GDM120B/22    | Scale                   |
| 23   | GDM120B/23    | Set Screw               |
| 25   | GDM120B/25    | Set Screw               |
| 26   | GDM120B/26    | Screw Knob              |
| 28   | GDM120B/28    | Spring                  |
| 29   | GDM120B/29    | Rod                     |
| 34   | GDM120B/34    | Strip Relief            |
|      |               |                         |

| Item | Part No.   | Description          |
|------|------------|----------------------|
| 35   | GDM120B/35 | Cord                 |
| 36   | GDM120B/36 | Clamp Bolt           |
| 37   | GDM120B/37 | Screw                |
| 41   | GDM120B/41 | Motor                |
| 42   | GDM120B/42 | Set Screw            |
| 43   | GDM120B/43 | Motor Pulley         |
| 44   | GDM120B/44 | V-Belt               |
| 45   | GDM120B/45 | Screw                |
| 47   | GDM120B/47 | Screw                |
| 49   | GDM120B/49 | Screw                |
| 50   | GDM120B/50 | Screw                |
| 51   | GDM120B/51 | Knob                 |
| 52   | GDM120B/52 | Pulley Guard, Upper  |
| 53   | GDM120B/53 | Screw                |
| 55   | GDM120B/55 | Switch               |
| 56   | GDM120B/56 | Pulley Guard, Lower  |
| 57   | GDM120B/57 | Nut                  |
| 58   | GDM120B/58 | Spindle Pulley       |
| 59   | GDM120B/59 | Driving Taper Sleeve |
| 60   | GDM120B/60 | C-Ring               |
| 61   | GDM120B/61 | Bearing              |
| 63   | GDM120B/63 | Screw                |
| 66   | GDM120B/66 | Spring & Cap         |
| 68   | GDM120B/68 | Nut                  |
| 70   | GDM120B/70 | Screw                |
| 71   | GDM120B/71 | Nut                  |
| 72   | GDM120B/72 | Table                |
| 73   | GDM120B/73 | Washer               |
| 74   | GDM120B/74 | Bearing              |
|      |            |                      |

| Item | Part No.    | Description      |
|------|-------------|------------------|
| 81   | GDM120B/81  | Washer           |
| 82   | GDM120B/82  | Screw            |
| 83   | GDM120B/83  | Chuck Key        |
| 84   | GDM120B/84  | Chuck            |
| 85   | GDM120B/85  | Clamp Bolt       |
| 86   | GDM120B/86  | Screw            |
| 87   | GDM120B/87  | Zero Mark        |
| 88   | GDM120B/88  | Table Arm        |
| 89   | GDM120B/89  | Table Bracket    |
| 92   | GDM120B/92  | Gear             |
| 93   | GDM120B/93  | Worm             |
| 94   | GDM120B/94  | Angle Scale      |
| 95   | GDM120B/95  | Spindle          |
| 96   | GDM120B/96  | Arbor            |
| 97   | GDM120B/97  | Wedge            |
| 98   | GDM120B/98  | V-Belt           |
| 99   | GDM120B/99  | Head Frame       |
| 102  | GDM120B/102 | Lock Ring Shaft  |
| 103  | GDM120B/103 | Lock Ring Pulley |
| 104  | GDM120B/104 | Bearing          |
| 105  | GDM120B/105 | Central Pulley   |
| 106  | GDM120B/106 | Shaft Assembly   |
| 109  | GDM120B/109 | Quill            |
| 110  | GDM120B/110 | Bearing          |
| 111  | GDM120B/111 | Ring             |
|      |             |                  |
|      |             |                  |