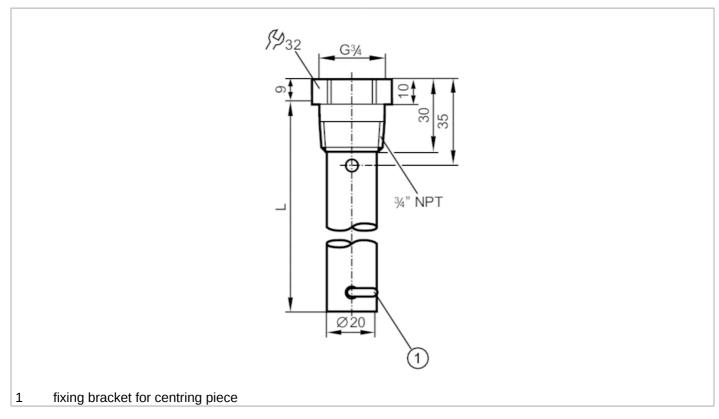

## Coaxial pipe for level sensors

| Application        |       |                                                                                                                           |
|--------------------|-------|---------------------------------------------------------------------------------------------------------------------------|
| Design             |       | for level sensors LR                                                                                                      |
| Medium temperature | [°C]  | 090                                                                                                                       |
| Tank pressure      | [bar] | -116                                                                                                                      |
| Mechanical data    |       |                                                                                                                           |
| Weight             | [g]   | 685                                                                                                                       |
| Materials          |       | stainless steel (1.4301 / 304); Centring piece: PP glass fibre reinforced; fixing bracket: stainless steel (1.4310 / 301) |
| Process connection |       | 3/4 NPT                                                                                                                   |
| Length             | [mm]  | 1200                                                                                                                      |
| Remarks            |       |                                                                                                                           |
| Pack quantity      |       | 1 pcs.                                                                                                                    |