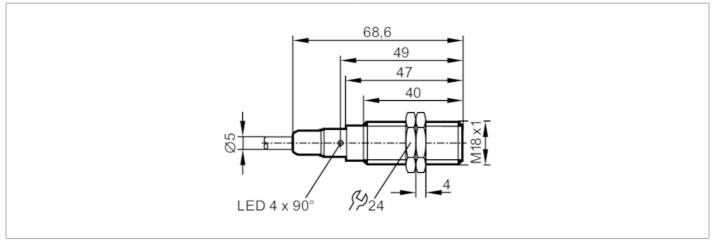

# Through-beam sensor transmitter

OGS-OOKG/6M

| Product characteristics        |           |                             |  |  |
|--------------------------------|-----------|-----------------------------|--|--|
| Type of light                  |           | red light                   |  |  |
| Housing                        |           | threaded type               |  |  |
| Dimensions                     | [mm]      | $M18 \times 1 / L = 68.6$   |  |  |
| Application                    |           |                             |  |  |
| Function principle             |           | Through-beam sensor         |  |  |
| Electrical data                |           |                             |  |  |
| Operating voltage              | [V]       | 1036 DC                     |  |  |
| Current consumption            | [mA]      | 15                          |  |  |
| Protection class               |           | II                          |  |  |
| Reverse polarity protection    |           | yes                         |  |  |
| Type of light                  | red light |                             |  |  |
| Detection zone                 |           |                             |  |  |
| Transmitter / receiver         |           | transmitter                 |  |  |
| Range                          | [m]       | < 20                        |  |  |
| Range adjustable               |           | no                          |  |  |
| Max. light spot diameter       | [mm]      | 800                         |  |  |
| Light spot dimensions refer to |           | at maximum range            |  |  |
| Operating conditions           |           |                             |  |  |
| Ambient temperature            | [°C]      | -2580                       |  |  |
| Protection                     |           | IP 65; IP 67; IP 68; IP 69K |  |  |
| Tests / approvals              |           |                             |  |  |
| EMC                            |           | EN 60947-5-2                |  |  |
| MTTF                           | [years]   | 755                         |  |  |

### Through-beam sensor transmitter

Connection

| Mechanical data                           |                                                         |                                                       |  |  |
|-------------------------------------------|---------------------------------------------------------|-------------------------------------------------------|--|--|
| Weight [g                                 | 245.8                                                   |                                                       |  |  |
| Housing                                   | threaded type                                           |                                                       |  |  |
| Dimensions [mn                            | $M18 \times 1 / L = 68.6$                               |                                                       |  |  |
| Thread designation                        | M18 x 1                                                 |                                                       |  |  |
| Materials                                 | housing: stainless steel (1.4404 / 316L); Sealing: EPDM |                                                       |  |  |
| Lens material                             | PMMA                                                    |                                                       |  |  |
| Displays / operating elements             |                                                         |                                                       |  |  |
| Display                                   | operation                                               | 1 x LED, green                                        |  |  |
| Accessories                               |                                                         |                                                       |  |  |
| Accessories (supplied)                    | lock nuts: 2 x                                          |                                                       |  |  |
| Remarks                                   |                                                         |                                                       |  |  |
| Remarks                                   | operating voltage "supply o                             | operating voltage "supply class 2" according to cULus |  |  |
| Pack quantity                             | 1 pcs.                                                  |                                                       |  |  |
| Electrical connection                     |                                                         |                                                       |  |  |
| Cable: 6 m, PVC; 3 x 0.34 mm <sup>2</sup> |                                                         |                                                       |  |  |