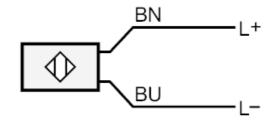

### Through-beam sensor transmitter

Connection

| Mechanical data                           |                                                         |                                                       |  |  |
|-------------------------------------------|---------------------------------------------------------|-------------------------------------------------------|--|--|
| Weight [g                                 | 245.8                                                   |                                                       |  |  |
| Housing                                   | threaded type                                           |                                                       |  |  |
| Dimensions [mn                            | $M18 \times 1 / L = 68.6$                               |                                                       |  |  |
| Thread designation                        | M18 x 1                                                 |                                                       |  |  |
| Materials                                 | housing: stainless steel (1.4404 / 316L); Sealing: EPDM |                                                       |  |  |
| Lens material                             | PMMA                                                    |                                                       |  |  |
| Displays / operating elements             |                                                         |                                                       |  |  |
| Display                                   | operation                                               | 1 x LED, green                                        |  |  |
| Accessories                               |                                                         |                                                       |  |  |
| Accessories (supplied)                    | lock nuts: 2 x                                          |                                                       |  |  |
| Remarks                                   |                                                         |                                                       |  |  |
| Remarks                                   | operating voltage "supply o                             | operating voltage "supply class 2" according to cULus |  |  |
| Pack quantity                             | 1 pcs.                                                  |                                                       |  |  |
| Electrical connection                     |                                                         |                                                       |  |  |
| Cable: 6 m, PVC; 3 x 0.34 mm <sup>2</sup> |                                                         |                                                       |  |  |

Core colours :

BN = brown
BU = blue