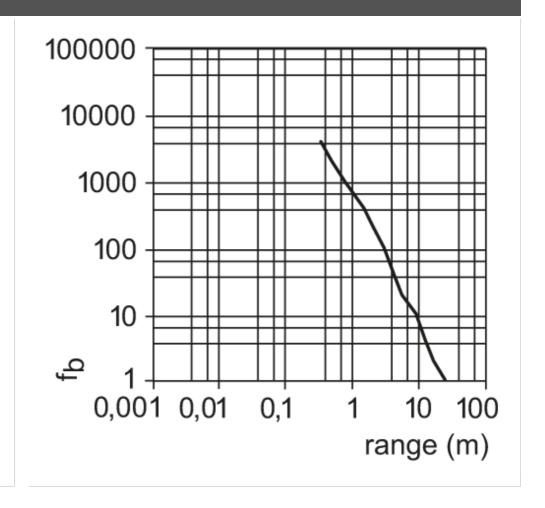

| operating voltage "supply o                             | operating voltage "supply class 2" according to cULus |  |  |
| Pack quantity                             | 1 pcs.                                                  |                                                       |  |  |
| Electrical connection                     |                                                         |                                                       |  |  |
| Cable: 6 m, PVC; 3 x 0.34 mm <sup>2</sup> |                                                         |                                                       |  |  |



Core colours :

BN = brown
BU = blue

## **OGS301**

#### Through-beam sensor transmitter

OGS-OOKG/6M



### Diagrams and graphs

excess gain graph