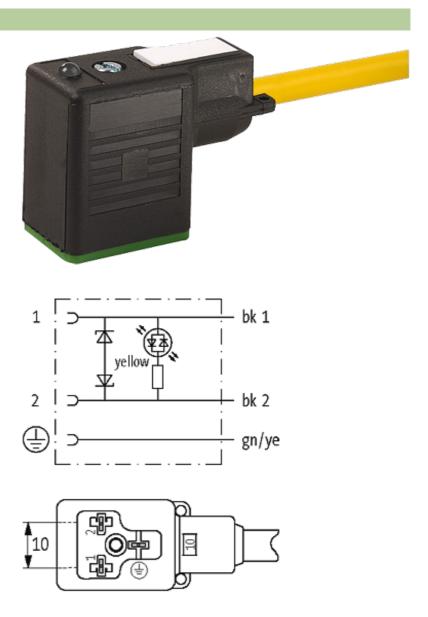

### **MSUD VALVE PLUG FORM B 10 MM**

PVC 3X0.75 YELLOW, 5m

Form B (10 mm) 24 V AC/DC with LED and suppression

Further cable lengths on request. Plastic housings with good resistance against chemicals and oils. The resistance to aggressive media should be individually tested for your application. Further details on request.

#### Illustration

stay connected

Product may differ from Image

### Form

10021

| Technical Data                |                                        |  |
|-------------------------------|----------------------------------------|--|
| Operating voltage             | 24 V AC/DC ±25 %                       |  |
| Operating current per contact | max. 4 A                               |  |
| Switch off peak               | max. 55 V                              |  |
| Switch off delay time         | max. 20 ms                             |  |
| Locking of ports              | M3 (recommended torque 0.4 Nm)         |  |
| Protection                    | IP67 inserted and tightened (EN 60529) |  |
| Housing                       | Black plastic (gray on request)        |  |
| Cables                        |                                        |  |
| Cable number                  | 016                                    |  |
| No./diameter of wires         | 3 × 0.75 mm²                           |  |
| Wire isolation                | PVC (bk, num, gnye)                    |  |
| Jacket Color                  | yellow                                 |  |
| Shore hardness outer jacket   | 80 ± 5A                                |  |
| Material (jacket)             | PVC                                    |  |
| Outer diameter                | approx. 5.9 mm                         |  |
| Bend radius (fixed)           | 5 × outer Ø                            |  |
| Bend radius (moving)          | 10 × outer Ø                           |  |
| Temperature range (fixed)     | -30+70 °C                              |  |
| Temperature range (mobile)    | -5+70 °C                               |  |
| General data                  |                                        |  |
| Temperature range             | -25+85 °C, depending on cable quality  |  |
| Commercial data               |                                        |  |