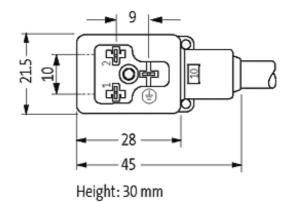

### Form

10021

| Technical Data                |                                        |  |
|-------------------------------|----------------------------------------|--|
| Operating voltage             | 24 V AC/DC ±25 %                       |  |
| Operating current per contact | max. 4 A                               |  |
| Switch off peak               | max. 55 V                              |  |
| Switch off delay time         | max. 20 ms                             |  |
| Locking of ports              | M3 (recommended torque 0.4 Nm)         |  |
| Protection                    | IP67 inserted and tightened (EN 60529) |  |
| Housing                       | Black plastic (gray on request)        |  |
| Cables                        |                                        |  |
| Cable number                  | 016                                    |  |
| No./diameter of wires         | 3 × 0.75 mm²                           |  |
| Wire isolation                | PVC (bk, num, gnye)                    |  |
| Jacket Color                  | yellow                                 |  |
| Shore hardness outer jacket   | 80 ± 5A                                |  |
| Material (jacket)             | PVC                                    |  |
| Outer diameter                | approx. 5.9 mm                         |  |
| Bend radius (fixed)           | 5 × outer Ø                            |  |
| Bend radius (moving)          | 10 × outer Ø                           |  |
| Temperature range (fixed)     | -30+70 °C                              |  |
| Temperature range (mobile)    | -5+70 °C                               |  |
| General data                  |                                        |  |
| Temperature range             | -25+85 °C, depending on cable quality  |  |
| Commercial data               |                                        |  |