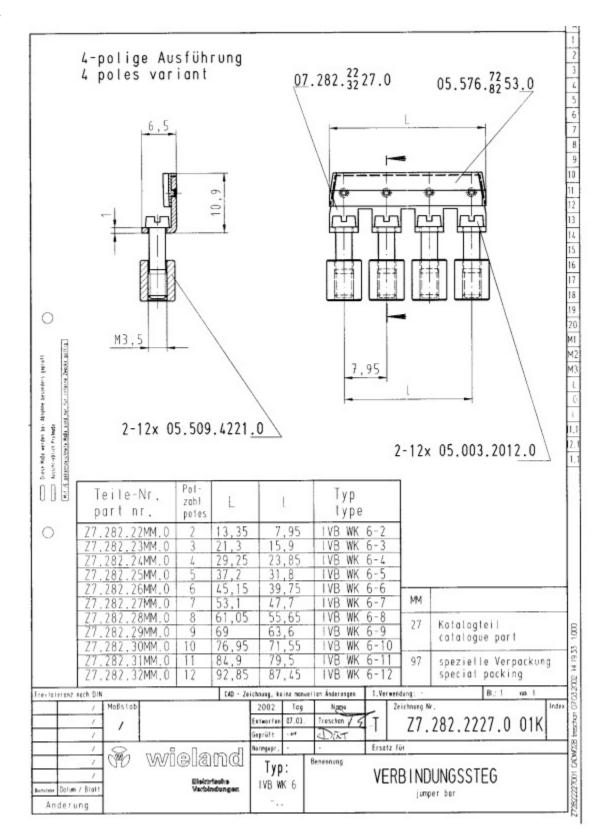

# Datasheet

Art.No. Z7.282.2427.0

Insulated jumper bar IVBWK 6 - 4

Cross connector, insulated for DIN rail terminal blocks type WK ..., 4 -pole

| Art.No.    | Z7.282.2427.0 |
|------------|---------------|
| EAN        | 4015573156968 |
| Order unit | 10 pieces     |

### General

| Colour                   | Yellow          |
|--------------------------|-----------------|
| Туре                     | Cross connector |
| Modular spacing          | 7.95 mm         |
| Number of bridged clamps | 4               |
| Mounting method          | Screwable       |
| Insulated                | Yes             |

#### Accessories

| Туре                     | Cross connector |
|--------------------------|-----------------|
| Mounting method          | Screwable       |
| Insulated                | Yes             |
| Colour                   | Yellow          |
| Number of bridged clamps | 4               |
| Modular spacing          | 7.95 mm         |