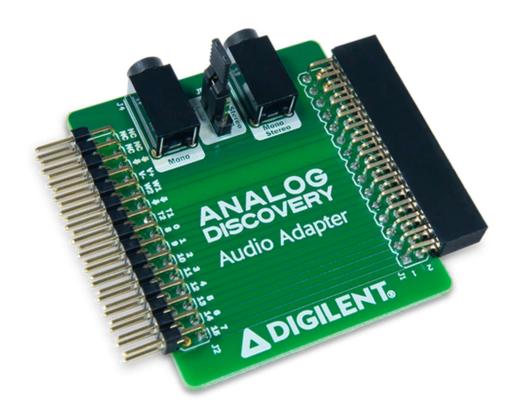

## Product Description:

The Audio Adapter for Analog Discovery provides an easy method of connection to analyze audio signals with the Analog Discovery oscilloscope instrument. It is equipped with one Mono and one Mono/Stereo Jack connector connected to the inputs of the oscilloscope and a 2x15 MTE connector to pass through all other signals. The Audio Adapter is compatible with Analog Discovery Legacy and Analog Discovery 2.

## Features:

- One 3.5 mm Mono Audio Jack connector
- One 3.5 mm Stereo Audio Jack connector
- 2 Mono vs 1 Stereo Selection Jumper
- Pass through Connector for the Digital I/O Signals, Power Supplies, and Triggers
- Compatible with the Analog Discovery 2 and Analog Discovery (Legacy)