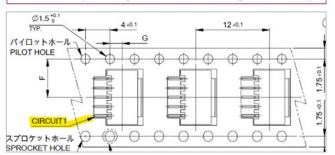

#### Incorrect (current rev.B drawing)

# パイロットホー PILOT HOLE SPROCKET HOLE 11種から15種のみ FOR ONLY CIRCUIT SIZE 11 TO 15