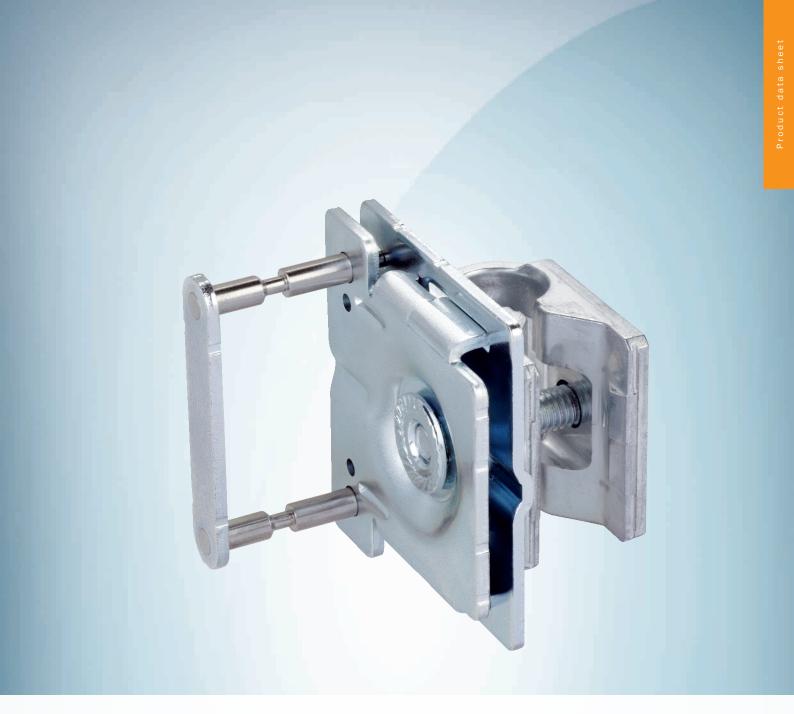

## Technical specifications

| Accessory group | Universal bar clamp systems                         |
|-----------------|-----------------------------------------------------|
| Suitable for    | G10 and reflector P250                              |
| Material        | Die-cast zinc, steel, zinc coated                   |
| Description     | Q-Lock, bar clamp system for G10 and reflector P250 |