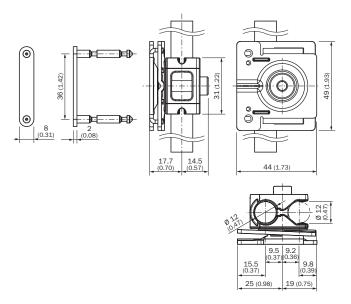

0  |

Other models and accessories → www.sick.com/

## Detailed technical data

## Technical specifications

| Accessory group | Universal bar clamp systems                         |
|-----------------|-----------------------------------------------------|
| Suitable for    | G10 and reflector P250                              |
| Material        | Die-cast zinc, steel, zinc coated                   |
| Description     | Q-Lock, bar clamp system for G10 and reflector P250 |

#### Classifications

| 27279202 |
|----------|
| 21219202 |
| 27279202 |
| 27279202 |
| 27279202 |
| 27279202 |
| 27279202 |
| 27279202 |
| 27273701 |
| 27273701 |
| 27273701 |
| 27273701 |
| EC002024 |
| EC002024 |
| EC002024 |
| EC002024 |
| 32131023 |
|          |

## Dimensional drawing (Dimensions in mm (inch))



# SICK AT A GLANCE

SICK is one of the leading manufacturers of intelligent sensors and sensor solutions for industrial applications. A unique range of products and services creates the perfect basis for controlling processes securely and efficiently, protecting individuals from accidents and preventing damage to the environment.

We have extensive experience in a wide range of industries and understand their processes and requirements. With intelligent sensors, we can deliver exactly what our customers need. In application centers in Europe, Asia and North America, system solutions are tested and optimized in accordance with customer specifications. All this makes us a reliable supplier and development partner.

Comprehensive services complete our offering: SICK LifeTime Services provid