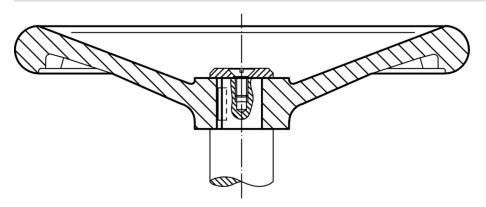

------------|----------------|----------------|----------------|-----|------------|
| d <sub>1</sub>                                | d <sub>2</sub> | d <sub>3</sub> | I <sub>1</sub> | l <sub>2</sub> | _   |            |
|                                               | H7             |                | ~              |                |     |            |
|                                               |                | [mm]           |                |                | [9] |            |
| without steel bushing, form B, without keyway |                |                |                |                |     |            |
| 160                                           | 16             | 36             | 40             | 20             | 501 | 24570.0121 |

#### **Application example**



#### Compliance

#### **RoHS compliant**

Contains lead - compliant according to exceptions 6a / 6b / 6c

Contains SVHC substances >0,1% w/w Contains lead - SVHC list [REACH] as of 10.06.2022

#### **Contains Proposition 65 substances**

# 

Lead can cause cancer and reproductive harm from exposure https://www.P65Warnings.ca.gov/

#### Free from Conflict Minerals

This product does not contain any substances designated as "conflict minerals" such as tantalum, tin, gold or tungsten from the Democratic Republic of Congo or adjacent countries.