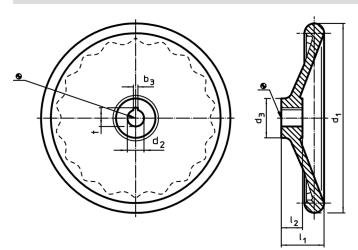

#### More information

- **Further products**
- · Shaft-End Washers

Drawing

The orientation of the hub keyway may be different than shown in the drawing.

## **Order information**

| Dimensions                                    |                |                |                |                | Ť.  | Art. No.   |
|-----------------------------------------------|----------------|----------------|----------------|----------------|-----|------------|
| d <sub>1</sub>                                | d <sub>2</sub> | d <sub>3</sub> | I <sub>1</sub> | l <sub>2</sub> | _   |            |
|                                               | H7             |                | ~              |                |     |            |
|                                               |                | [mm]           |                |                | [9] |            |
| without steel bushing, form B, without keyway |                |                |                |                |     |            |
| 160                                           | 16             | 36             | 40             | 20             | 501 | 24570.0121 |