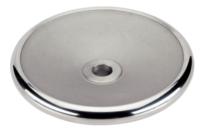

### **Product Description**

There are gripping indentations on the rear sides. Hub machined; rim turned and mirror-finished on all sides, non-machined surfaces cleanly blasted.

#### Handwheel

Aluminium permanent-mould casting