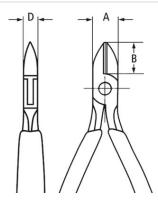

## General

| ocheral and a second se |                       |
|--------------------------------------------------------------------------------------------------------------------------------------------------------------------------------------------------------------------------------------------------------------------------------------------------------------------------------------------------------------------------------------------------------------------------------------------------------------------------------------------------------------------------------------------------------------------------------------------------------------------------------------------------------------------------------------------------------------------------------------------------------------------------------------------------------------------------------------------------------------------------------------------------------------------------------------------------------------------------------------------------------------------------------------------------------------------------------------------------------------------------------------------------------------------------------------------------------------------------------------------------------------------------------------------------------------------------------------------------------------------------------------------------------------------------------------------------------------------------------------------------------------------------------------------------------------------------------------------------------------------------------------------------------------------------------------------------------------------------------------------------------------------------------------------------------------------------------------------------------------------------------------------------------------------------------------------------------------------------------------------------------------------------------------------------------------------------------------------------------------------------------|-----------------------|
| Article No.                                                                                                                                                                                                                                                                                                                                                                                                                                                                                                                                                                                                                                                                                                                                                                                                                                                                                                                                                                                                                                                                                                                                                                                                                                                                                                                                                                                                                                                                                                                                                                                                                                                                                                                                                                                                                                                                                                                                                                                                                                                                                                                    | 77 01 115             |
| EAN                                                                                                                                                                                                                                                                                                                                                                                                                                                                                                                                                                                                                                                                                                                                                                                                                                                                                                                                                                                                                                                                                                                                                                                                                                                                                                                                                                                                                                                                                                                                                                                                                                                                                                                                                                                                                                                                                                                                                                                                                                                                                                                            | 4003773018568         |
| Head                                                                                                                                                                                                                                                                                                                                                                                                                                                                                                                                                                                                                                                                                                                                                                                                                                                                                                                                                                                                                                                                                                                                                                                                                                                                                                                                                                                                                                                                                                                                                                                                                                                                                                                                                                                                                                                                                                                                                                                                                                                                                                                           | mirror polished       |
| Handles                                                                                                                                                                                                                                                                                                                                                                                                                                                                                                                                                                                                                                                                                                                                                                                                                                                                                                                                                                                                                                                                                                                                                                                                                                                                                                                                                                                                                                                                                                                                                                                                                                                                                                                                                                                                                                                                                                                                                                                                                                                                                                                        | plastic coated        |
| Weight                                                                                                                                                                                                                                                                                                                                                                                                                                                                                                                                                                                                                                                                                                                                                                                                                                                                                                                                                                                                                                                                                                                                                                                                                                                                                                                                                                                                                                                                                                                                                                                                                                                                                                                                                                                                                                                                                                                                                                                                                                                                                                                         | 50 g                  |
| Dimensions                                                                                                                                                                                                                                                                                                                                                                                                                                                                                                                                                                                                                                                                                                                                                                                                                                                                                                                                                                                                                                                                                                                                                                                                                                                                                                                                                                                                                                                                                                                                                                                                                                                                                                                                                                                                                                                                                                                                                                                                                                                                                                                     | 115 x 64 x 11 mm      |
| Standard                                                                                                                                                                                                                                                                                                                                                                                                                                                                                                                                                                                                                                                                                                                                                                                                                                                                                                                                                                                                                                                                                                                                                                                                                                                                                                                                                                                                                                                                                                                                                                                                                                                                                                                                                                                                                                                                                                                                                                                                                                                                                                                       | DIN ISO 9654          |
| REACH compliant                                                                                                                                                                                                                                                                                                                                                                                                                                                                                                                                                                                                                                                                                                                                                                                                                                                                                                                                                                                                                                                                                                                                                                                                                                                                                                                                                                                                                                                                                                                                                                                                                                                                                                                                                                                                                                                                                                                                                                                                                                                                                                                | does not contain SVHC |
| RoHS compliant                                                                                                                                                                                                                                                                                                                                                                                                                                                                                                                                                                                                                                                                                                                                                                                                                                                                                                                                                                                                                                                                                                                                                                                                                                                                                                                                                                                                                                                                                                                                                                                                                                                                                                                                                                                                                                                                                                                                                                                                                                                                                                                 | not applicable        |
| Technical details                                                                                                                                                                                                                                                                                                                                                                                                                                                                                                                                                                                                                                                                                                                                                                                                                                                                                                                                                                                                                                                                                                                                                                                                                                                                                                                                                                                                                                                                                                                                                                                                                                                                                                                                                                                                                                                                                                                                                                                                                                                                                                              |                       |
| Cutting capacities medium hard wire (diameter)                                                                                                                                                                                                                                                                                                                                                                                                                                                                                                                                                                                                                                                                                                                                                                                                                                                                                                                                                                                                                                                                                                                                                                                                                                                                                                                                                                                                                                                                                                                                                                                                                                                                                                                                                                                                                                                                                                                                                                                                                                                                                 | Ø 1.2 mm              |
| Cutting capacities hard wire (diameter)                                                                                                                                                                                                                                                                                                                                                                                                                                                                                                                                                                                                                                                                                                                                                                                                                                                                                                                                                                                                                                                                                                                                                                                                                                                                                                                                                                                                                                                                                                                                                                                                                                                                                                                                                                                                                                                                                                                                                                                                                                                                                        | Ø 0.6 mm              |
| Cutting capacities soft wire (diameter)                                                                                                                                                                                                                                                                                                                                                                                                                                                                                                                                                                                                                                                                                                                                                                                                                                                                                                                                                                                                                                                                                                                                                                                                                                                                                                                                                                                                                                                                                                                                                                                                                                                                                                                                                                                                                                                                                                                                                                                                                                                                                        | Ø 0.3 – 1.6 mm        |
| Jaw length (B)                                                                                                                                                                                                                                                                                                                                                                                                                                                                                                                                                                                                                                                                                                                                                                                                                                                                                                                                                                                                                                                                                                                                                                                                                                                                                                                                                                                                                                                                                                                                                                                                                                                                                                                                                                                                                                                                                                                                                                                                                                                                                                                 | 14 mm                 |
| Jaw thickness (joint) (D)                                                                                                                                                                                                                                                                                                                                                                                                                                                                                                                                                                                                                                                                                                                                                                                                                                                                                                                                                                                                                                                                                                                                                                                                                                                                                                                                                                                                                                                                                                                                                                                                                                                                                                                                                                                                                                                                                                                                                                                                                                                                                                      | 7.5 mm                |
|                                                                                                                                                                                                                                                                                                                                                                                                                                                                                                                                                                                                                                                                                                                                                                                                                                                                                                                                                                                                                                                                                                                                                                                                                                                                                                                                                                                                                                                                                                                                                                                                                                                                                                                                                                                                                                                                                                                                                                                                                                                                                                                                |                       |

11 mm

technical change and errors excepted

Head width (A)