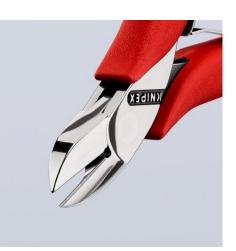

## **Electronics Diagonal Cutter**

**DIN ISO 9654** 

- Round head, with bevel
- Cutting edge hardness approx. 62 HRC
- For fine cutting work, e.g. in electronics and fine mechanics
- Load-optimised for a more direct feel when working
- Low-friction double spring for gentle and even opening
- The polish or mirror polish together with a fine film of oil offer effective rust protection - no circuit faults caused by peeling chrome from plated tools
- Cutters additionally laser hardened, cutter hardness at least 60 HRC
- Narrow sleeves pulled up to the head of the pliers enable the tool to be guided securely and comfortably, also between thumb and index finger
- Ball bearing chrome steel, oil hardened