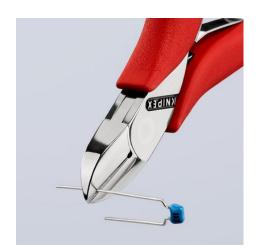

## **Electronics Diagonal Cutter**

**DIN ISO 9654** 

- Round head, with bevel
- Cutting edge hardness approx. 62 HRC
- For fine cutting work, e.g. in electronics and fine mechanics
- Load-optimised for a more direct feel when working
- Low-friction double spring for gentle and even opening
- The polish or mirror polish together with a fine film of oil offer effective rust protection - no circuit faults caused by peeling chrome from plated tools
- Cutters additionally laser hardened, cutter hardness at least 60 HRC
- Narrow sleeves pulled up to the head of the pliers enable the tool to be guided securely and comfortably, also between thumb and index finger
- Ball bearing chrome steel, oil hardened