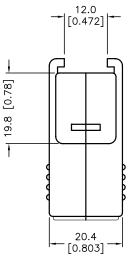

## **D-Sub Straight metallized** 50 Pin Plastic Cover

### **D-Sub Straight metallized** 50 Pin Plastic Cover