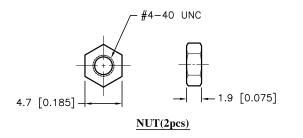

#### **Specifications**

| Plastic Cover | : ABS, Chrome-Plated   |
|---------------|------------------------|
| Cable Clamp   | : Steel, Nickel-Plated |
| Screws        | : Steel, Nickel-Plated |
| Nut           | : Steel, Nickel-Plated |