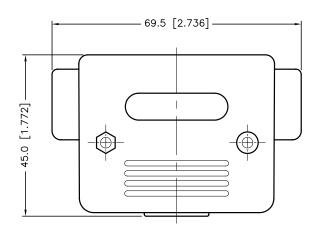

www.element14.com www.farnell.com www.newark.com

Dimensions : Millimeters (Inches)