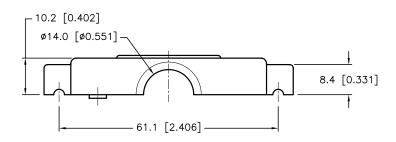

www.element14.com www.farnell.com www.newark.com

Dimensions : Millimeters (Inches)

### 

30.2 [1.119]

multicomp

SCREWS (2pcs)

Dimensions : Millimeters (Inches)