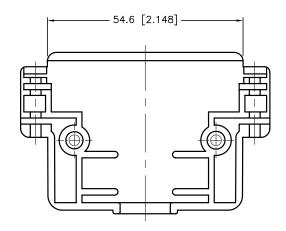

www.element14.com www.farnell.com www.newark.com

Dimensions : Millimeters (Inches)