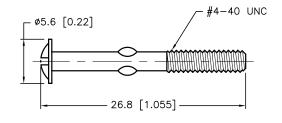

#### **Specifications**

| Plastic Cover | : ABS, Chrome-Plated   |
|---------------|------------------------|
| Cable Clamp   | : Steel, Nickel-Plated |
| Screws        | : Steel, Nickel-Plated |
| Nut           | : Steel, Nickel-Plated |

### 

30.2 [1.119]

multicomp

SCREWS (2pcs)

Dimensions : Millimeters (Inches)