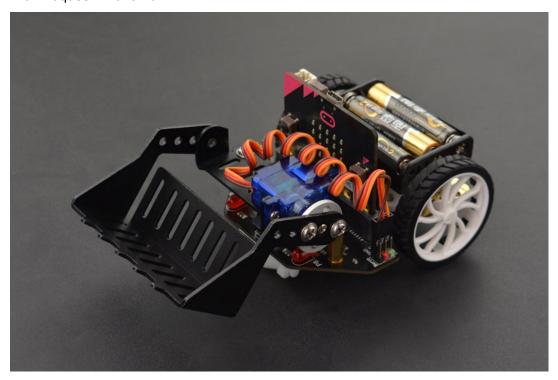

### INTRODUCTION

Note: micro:Maqueen Lite, micro:bit board and battery are not included, you can buy them separately.

Maqueen Loader includes a set of mechanical parts that can turn Maqueen into a loader. This kit contains all the spare parts, such as metal servo, mechanical parts, screws. Just a simple installation, then your Maqueen Car is ready to go!

micro: Maqueen with micro: Maqueen Mechanic - Loader