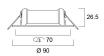

# Ludospot 50 Housings LUDOSPOT 50 HOUSING ROUND 90MM FIXED IP44 WHT 0005307

| Product EAN number                    | 5410288053073  |
|---------------------------------------|----------------|
| Packaging single length / height (cm) | 9.5            |
| Packaging single width (cm)           | 9.5            |
| Packaging single depth (cm)           | 4.5            |
| DUN14 (outer)                         | 15410288053070 |
| Units per outer package               | 50             |
| Packaging outer length / height (cm)  | 50.0           |
| Packaging outer width (cm)            | 20.5           |
| Packaging outer depth (cm)            | 25.0           |

## **PHOTOMETRY**





# Ludospot 50 Housings LUDOSPOT 50 HOUSING ROUND 90MM FIXED IP44 WHT 0005307



## **TECHNICAL DRAWINGS**