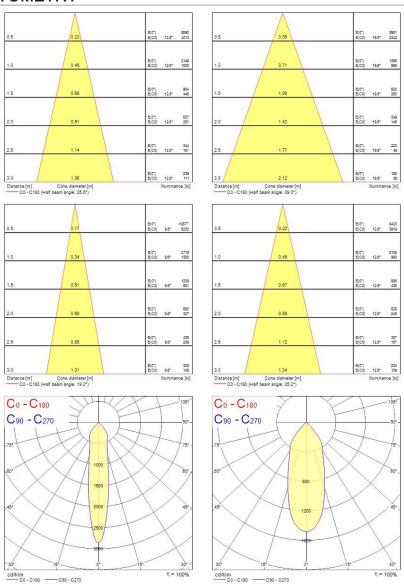

|
| Single packaging type                             | Carton                                        |



# Ludospot 50 Housings LUDOSPOT 50 HOUSING ROUND 90MM FIXED IP44 WHT 0005307

| Product EAN number                    | 5410288053073  |
|---------------------------------------|----------------|
| Packaging single length / height (cm) | 9.5            |
| Packaging single width (cm)           | 9.5            |
| Packaging single depth (cm)           | 4.5            |
| DUN14 (outer)                         | 15410288053070 |
| Units per outer package               | 50             |
| Packaging outer length / height (cm)  | 50.0           |
| Packaging outer width (cm)            | 20.5           |
| Packaging outer depth (cm)            | 25.0           |

## **PHOTOMETRY**





# Ludospot 50 Housings LUDOSPOT 50 HOUSING ROUND 90MM FIXED IP44 WHT 0005307



## **TECHNICAL DRAWINGS**