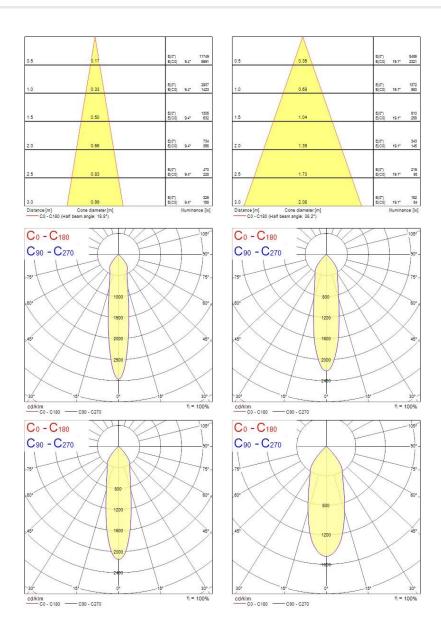

|



# Ludospot 50 Housings LUDOSPOT 50 HOUSING ROUND 90MM FIXED IP44 WHT 0005307

| Product EAN number                    | 5410288053073  |
|---------------------------------------|----------------|
| Packaging single length / height (cm) | 9.5            |
| Packaging single width (cm)           | 9.5            |
| Packaging single depth (cm)           | 4.5            |
| DUN14 (outer)                         | 15410288053070 |
| Units per outer package               | 50             |
| Packaging outer length / height (cm)  | 50.0           |
| Packaging outer width (cm)            | 20.5           |
| Packaging outer depth (cm)            | 25.0           |

## **PHOTOMETRY**





# Ludospot 50 Housings LUDOSPOT 50 HOUSING ROUND 90MM FIXED IP44 WHT 0005307



## **TECHNICAL DRAWINGS**