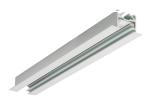

Lytespan 1-Circuit - Recessed Track Unit

Lytespan 1 single circuit - 2m - recessed track unit - white 2036023

#### **Product features**

Lytespan 1 - Single Circuit Track, extruded aluminium body, suitable for recessed mounting, (LxWxH) 2000x30(48)x22.5mm, 1.60kg, White RAL 9016, Class 1, maximum installed load: 1x3840W (1x3680W), fuse: 1x16A, supply cable: 3 x 1.5mm², 240 (230) VAC supply