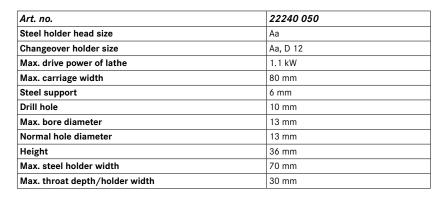

### Application:

For holding change tool holders. The selection of the Multifix quick-change steel tool holder and change tool holder depends on the drive output, the tool carriage width and lathe chisel height.