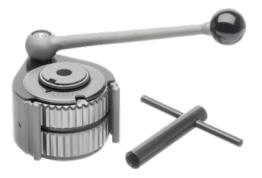

### Application:

For holding change tool holders. The selection of the Multifix quick-change steel tool holder and change tool holder depends on the drive output, the tool carriage width and lathe chisel height.

#### Version:

• The drill hole in the centring disc must be enlarged to the dimensions of the clamping screw.

#### Advantage:

- Precision manufacture owing to the high repeat accuracy (0.01 mm)
- Versatile production possibilities (40 tool positions possible)
- Quick and trouble-free height adjustment thanks to adjusting screw
- Extremely flexible due to the modular structure