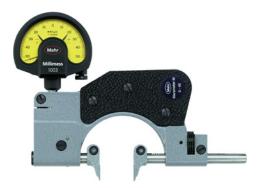

## Precision pointer snap gauges Marameter FM

## Application:

For precise testing of tooth widths, narrow shoulders, etc.

## Version:

- Carbide measuring faces
- Spring-mounted anvil
- Consistent, repeatable measuring force
- Forged steel bracket
- Measuring and counter probe made from stainless, hardened steel

## Delivery:

In wooden box, display unit not included

(Mahr)

| Art. no.                         | 31937 005 |
|----------------------------------|-----------|
| Min./max. length measuring range | 0-40 mm   |
| Measurement force                | 7.5 N     |
| Shaft diameter                   | 8 mm      |
| Spindle clamping                 | Yes       |