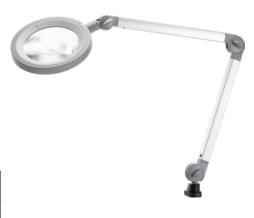

LED magnifying lamp Including Table clamps, clamping width 0-70 mm

## Application:

For magnifying small parts with additional light source.

## Version:

- Output 14 W
- Membrane switch in lamp head for switching on/off and dimming
- Spring-balanced linkage
- Colour temperature of 5000 K
- Light guidance using reflector
- Mains supply 230 V, 50 Hz with 3.5 m mains cable

| Art. no.         | 41335 025                           |
|------------------|-------------------------------------|
| Magnification    | 2-times                             |
| Lens diameter    | 150 mm                              |
| Material of lens | Plastic light lens                  |
| Design           | Articulated arm with screw-on plate |