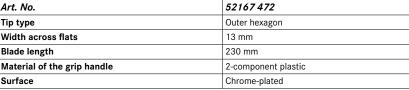

| Art. No.                    | 52167 472           |
|-----------------------------|---------------------|
| Tip type                    | Outer hexagon       |
| Width across flats          | 13 mm               |
| Blade length                | 230 mm              |
| Material of the grip handle | 2-component plastic |
| Surface                     | Chrome-plated       |