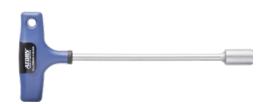

## Hex socket wrench with T-handle

with 2-component handle

## Version

- $\blacksquare$  Comfortable non-slip soft coating provides for optimal power transmission
- Hard core for lasting blade/handle connection even under the highest loads
- Blade made of special CrV and CrMV alloy
- Optimal performance data up to 100% above DIN values
- Matt chrome-plated blade
- With hole for hanging