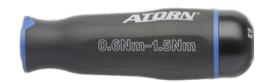

## Torque screwdriver adjustable 0.6-5.4 Nm for 1/4" plug-in blades

## Version

- precise and simple adjustment
- audible and haptic release when the set torque is reached
- ergonomically shaped handle for optimum force transmission
- robust aluminium sealing cap with easily readable adjustment scale

certificate, user manual and adjustment key

| Art. no.                         | 52200 011           |
|----------------------------------|---------------------|
| Min./max. torque measuring range | 0.6-1.5 Nm          |
| Scale value                      | 0.1 nm              |
| Blade diameter                   | 1/4                 |
| Handle length                    | 105 mm              |
| Material of the grip handle      | 2-component plastic |
| Error limit (%)                  | 6 %                 |
| Calibration certificate          | Yes                 |