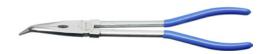

# Snipe nose pliers, long version bent gripping jaws

## Application

For gripping and holding in difficult-to-reach areas.

### Version

- Special tool steel, oil-hardened
- Long, bent by 35°, flat, round jaws
- Finely ribbed with special profile
- Pulling round materials and handling particularly delicate workpieces

### Advantage

■ The optimum position of the centre of rotation guarantees safe and controlled gripping

| Art. No.                    | 53054 520          |
|-----------------------------|--------------------|
| Length                      | 280 mm             |
| Surface                     | Chrome plated      |
| Material of the grip handle | Polyvinyl chloride |
| Design                      | Curved             |