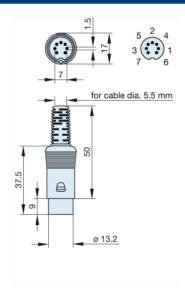

## MAS 70 S grau/grey

Industrial Connectors:Connectors for audio, video and data:Miniature multipole connectors:without locking screw:Straight plugs

| Product description |                                          |
|---------------------|------------------------------------------|
| Type                | MAS 70 S grau/grey                       |
| Order No.           | 930 356-517                              |
| Type of contact     | male                                     |
| Description         | plug with insulated handle; solder joint |
| Housing Color       | grey                                     |
| Number of contacts  | 7                                        |
| Conductor size      | <= 0.34 mm2                              |
| Drawing             |                                          |

| Technical data                    |                                  |
|-----------------------------------|----------------------------------|
| LF output "Phone"                 | EN 60 130-09                     |
| Pole arrangement DIN              | DIN 45 329                       |
| Rated current                     | <= 4 A                           |
| Rated voltage                     | UC 34 V                          |
| Cable diameter                    | 5.5 mm                           |
| Type of termination               | solder                           |
| Material                          |                                  |
| Contact material                  | brass                            |
| Contact surface material          | tin plated                       |
| Contact bearer material           | PA 66/UL standard 94V-2          |
| Housing material                  | PE                               |
| Environmental conditions          |                                  |
| Protection class (IEC 60529)      | IP 30                            |
| Temperature range                 | -20 °C to +60 °C                 |
| Scope of delivery and accessories |                                  |
| Packaging                         | retail package, polyethylene bag |