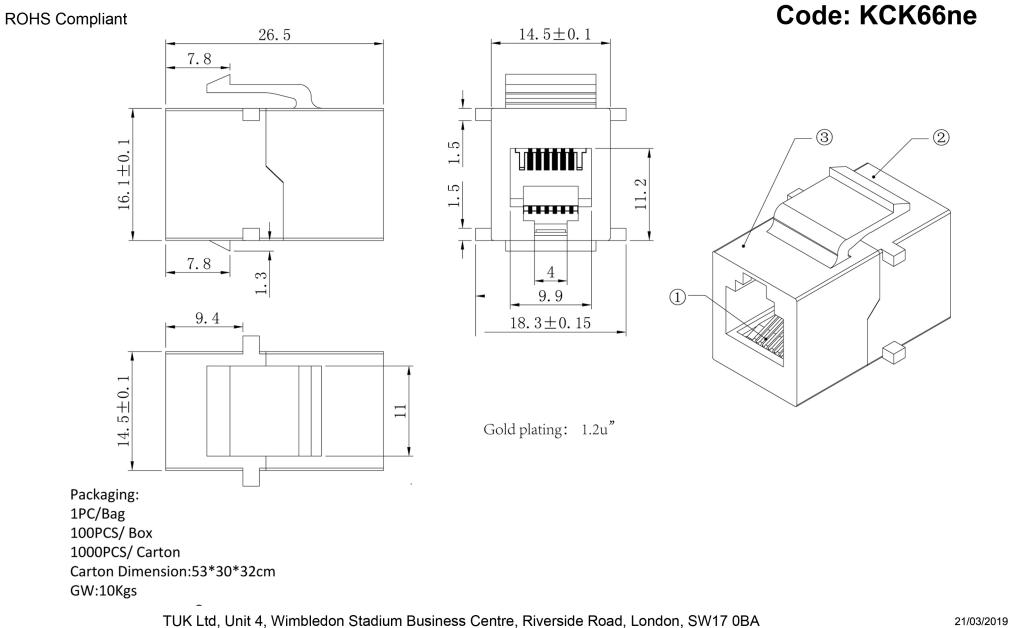

### Contractor Grade RJ12 6p6c Keystone Coupler (KCK66ne)

The contractor grade version of our popular RJ12 (6p6c) keystone coupler, <u>KCK66</u>, used in both our panel mound, and D UNIVERSAL ranges.

#### Specifications

- Dimensions: 27mm x 18.5mm x 18.8mm (LxWxH)
- Colour: black
- Housing: ABS UL94V-0

07/02/22

TUK Ltd, Unit 4, Wimbledon Stadium Business Centre, Riverside Road, London SW17 0BA

Tel: 020 8946 6688 Fax: 020 8879 7410 Email: sales@tuk.co.uk Website: www.tuk.co.uk