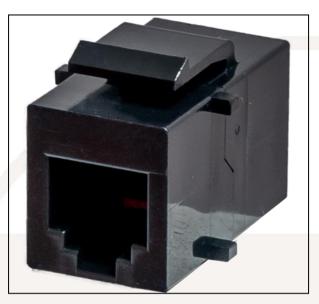

### Contractor Grade RJ12 6p6c Keystone Coupler (KCK66ne)

The contractor grade version of our popular RJ12 (6p6c) keystone coupler, <u>KCK66</u>, used in both our panel mound, and D UNIVERSAL ranges.

#### Features

- RJ11 and RJ12 (6p4c + 6p6c) high quality keystone coupler
- Used as a component in our panel mount and D-UNIVERSAL ranges

#### Specifications

- Dimensions: 27mm x 18.5mm x 18.8mm (LxWxH)
- Colour: black
- Housing: ABS UL94V-0

07/02/22

TUK Ltd, Unit 4, Wimbledon Stadium Business Centre, Riverside Road, London SW17 0BA

Tel: 020 8946 6688 Fax: 020 8879 7410 Email: sales@tuk.co.uk Website: www.tuk.co.uk