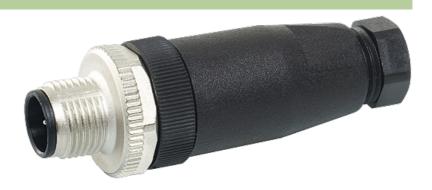

## **CUBE67 ACCESSORIES**

Cold junction compensation plug M12 0°

M12
Male straight
4-pole (bridged)
Field-wireable
with integrated compensation

For connection cables please see chapter "Connection Technology" All housings are fully potted

## Male

Product may differ from Image

**Approvals** 

stay connected

| General data                     |             |  |
|----------------------------------|-------------|--|
| Dimensions $H \times W \times D$ | 60×20×20 mm |  |
| Commercial data                  |             |  |
| country of origin                | DE          |  |
| customs tariff number            | 85369010    |  |
| minimum order quantity           | 1           |  |