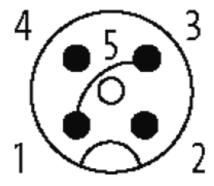

## **CUBE67 ACCESSORIES**

Cold junction compensation plug M12 0°

M12
Male straight
4-pole (bridged)
Field-wireable
with integrated compensation

For connection cables please see chapter "Connection Technology" All housings are fully potted

## Male

Product may differ from Image

**Approvals** 

stay connected

| General data                     |             |  |
|----------------------------------|-------------|--|
| Dimensions $H \times W \times D$ | 60×20×20 mm |  |
| Commercial data                  |             |  |
| country of origin                | DE          |  |
| customs tariff number            | 85369010    |  |
| minimum order quantity           | 1           |  |