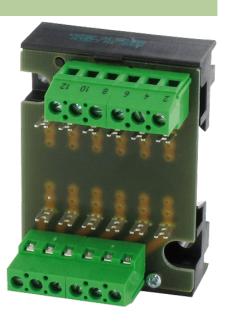

## **ASSEMBLY MODULE MP 6**

Mounting rail / screw-type terminal

6 pairs of solder pins

Link to Product

Illustration

The information in this brochure has been compiled with the utmost care. Liability for the correctness completeness and topicality of the information is restricted to gross negligence. Version: 05/15