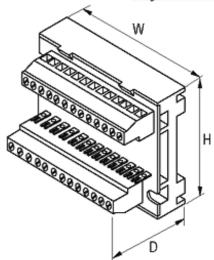

Murrelektronik GmbH | Falkenstraße 3,71570 Oppenweiler | Fon +49 (71 91) 47-0, Fax +49 (71 91) 47-491000 | shop@murrelektronik.de | shop.murrelektronik.de

stay connected

Product may differ from Image

| Technical Data                   |                                                                               |
|----------------------------------|-------------------------------------------------------------------------------|
| Operating voltage                | max. 250 V AC/DC                                                              |
| Operating current                | max. 5 A                                                                      |
| Distance of solder pins          | 24 mm                                                                         |
| General data                     |                                                                               |
| Connection                       | Screw terminals: max. 4 mm <sup>2</sup> , pairs of solder pins (spacing 5 mm) |
| Mounting method                  | DIN-rail mountableTH35 or G32 (EN 60715) or screwable                         |
| Housing                          | Plastic, flame retardant. Open design.                                        |
| Dimensions $H \times W \times D$ | 63× 45×36 mm                                                                  |
| Temperature range                | -20+60 °C                                                                     |
| Commercial data                  |                                                                               |
| country of origin                | CZ                                                                            |
| customs tariff number            | 85369010                                                                      |
| minimum order quantity           | 1                                                                             |