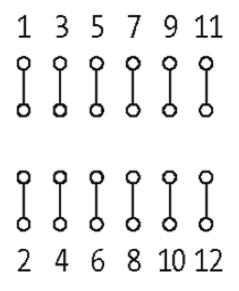

## **ASSEMBLY MODULE MP 6**

Mounting rail / screw-type terminal

6 pairs of solder pins

Link to Product

Illustration

The information in this brochure has been compiled with the utmost care. Liability for the correctness completeness and topicality of the information is restricted to gross negligence. Version: 05/15

Murrelektronik GmbH | Falkenstraße 3,71570 Oppenweiler | Fon +49 (71 91) 47-0, Fax +49 (71 91) 47-491000 | shop@murrelektronik.de | shop.murrelektronik.de

stay connected

Product may differ from Image

| Technical Data                   |                                                                               |
|----------------------------------|-------------------------------------------------------------------------------|
| Operating voltage                | max. 250 V AC/DC                                                              |
| Operating current                | max. 5 A                                                                      |
| Distance of solder pins          | 24 mm                                                                         |
| General data                     |                                                                               |
| Connection                       | Screw terminals: max. 4 mm <sup>2</sup> , pairs of solder pins (spacing 5 mm) |
| Mounting method                  | DIN-rail mountableTH35 or G32 (EN 60715) or screwable                         |
| Housing                          | Plastic, flame retardant. Open design.                                        |
| Dimensions $H \times W \times D$ | 63× 45×36 mm                                                                  |
| Temperature range                | -20+60 °C                                                                     |
| Commercial data                  |                                                                               |
| country of origin                | CZ                                                                            |
| customs tariff number            | 85369010                                                                      |
| minimum order quantity           | 1                                                                             |