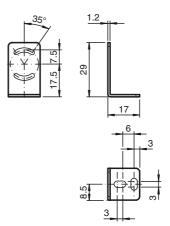

## **Dimensions**



## **Model Number**

## MH-R2-02

Bracket for mounting R2 series sensors

## **Features**

- Mounting bracket
- For top mounting
- Simple and fast mounting

| Technical data            |                                                                 |
|---------------------------|-----------------------------------------------------------------|
| Mechanical specifications |                                                                 |
| Material                  | Stainless steel                                                 |
| Mass                      | approx. 15 g                                                    |
| Mounting                  | Fixing screws , 2 x M2 allen head screws included with delivery |
| General information       |