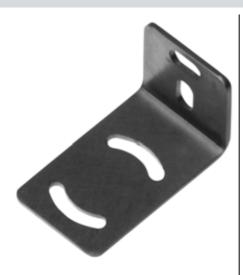

## MH-R2-02

Bracket for mounting R2 series sensors

## **Features**

- Mounting bracket
- For top mounting
- Simple and fast mounting

| Technical data            |                                                                 |
|---------------------------|-----------------------------------------------------------------|
| Mechanical specifications |                                                                 |
| Material                  | Stainless steel                                                 |
| Mass                      | approx. 15 g                                                    |
| Mounting                  | Fixing screws , 2 x M2 allen head screws included with delivery |
| General information       |                                                                 |
| Scope of delivery         | Mounting bracket , Fixing screws , SW1.5 Allen wrench           |
| Suitable series           |                                                                 |
| Series                    | OB*-R2                                                          |