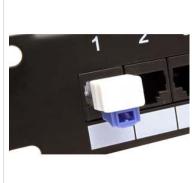

## **ROLINE Lockable RJ45 Plug with Key**

**Product No.** 21.17.3067

Manufacturer ROLINE

Manufacturer No. 21.17.3067

**EAN (single piece)** 7611990118410

- Provides a cost effective solution to secure an exposed network jack by restricting access from an unauthorized user with an endpoint devices like network switches, routers and servers
- For blocking unused ports on a switch to prevent unauthorized access
- To prevent damage of an upgrade port on a wide range of devices
- Snaps securely into any industry-standard RJ45 port, physically restricting and blocking cord access to unauthorized users and to prevent tampering, such as the insertion of a foreign object into the jack