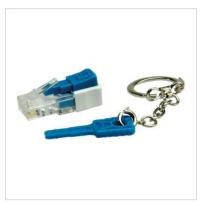

## **ROLINE Lockable RJ45 Plug with Key**

**Product No.** 21.17.3067

Manufacturer ROLINE

Manufacturer No. 21.17.3067

**EAN (single piece)** 7611990118410

- Provides a cost effective solution to secure an exposed network jack by restricting access from an unauthorized user with an endpoint devices like network switches, routers and servers
- For blocking unused ports on a switch to prevent unauthorized access
- To prevent damage of an upgrade port on a wide range of devices
- Snaps securely into any industry-standard RJ45 port, physically restricting and blocking cord access to unauthorized users and to prevent tampering, such as the insertion of a foreign object into the jack