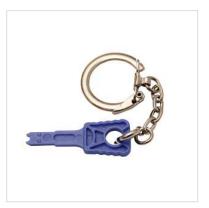

## **ROLINE Lockable RJ45 Plug with Key**

**Product No.** 21.17.3067

Manufacturer ROLINE

Manufacturer No. 21.17.3067

**EAN (single piece)** 7611990118410

- Provides a cost effective solution to secure an exposed network jack by restricting access from an unauthorized user with an endpoint devices like network switches, routers and servers
- For blocking unused ports on a switch to prevent unauthorized access
- To prevent damage of an upgrade port on a wide range of devices
- Snaps securely into any industry-standard RJ45 port, physically restricting and blocking cord access to unauthorized users and to prevent tampering, such as the insertion of a foreign object into the jack