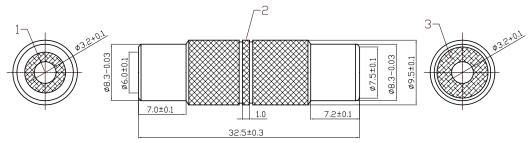

## Diagram

| Item | Designation | Material |
|------|-------------|----------|
| 1    | Pin         | Cu       |
| 2    | Body        | Cu       |
| 3    | Dielectric  | POM      |

**Dimensions : Millimetres** 