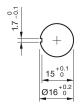

iew is based on a sample product. This can differ from your current configuration.

#### Mounting

#### **Front**

Front shape round Front dimension Ø 27 mm

#### **Other Attributes**

Marking Arrows Weight 0.018 kg

#### Operating-/Indication part

Lens material Plastic
Lens colour red
Lens profile Mushroom

#### **IP-Rating**

Front protection IP67, IP69K

#### **Connection Method**

Terminal Solder 2.8 x 0.5 mm

#### **Actuator**

Switching action Maintained

#### **Switching element**

Contacts 2 NC + 1 NO

#### **Function**

Emergency stop switch

eao 🔳

# EAO – Your Expert Partner for **Human Machine Interfaces**

### 61-6441.4087 - Emergency-stop switch compact, foolproof EN IEC 60947-5-5

#### **Dimensions**



L1 = Solder/Plug-in terminal 2.8 x 0.5 mm

#### **Mounting cut-outs**



#### Wiring diagram



#### **Component layout**



#### **Additional information**

Twist to unlock clockwise
Position indication ring green
Application as per DIN EN ISO 13850 and EN 60204-1

#### Legend

Switching action: C = Maintained