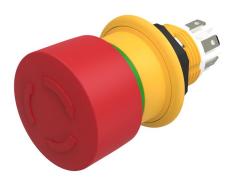

#### **Front**

Front shape round Front dimension Ø 27 mm

#### Operating-/Indication part

Lens material Plastic
Lens colour red
Lens profile Mushroom

#### **IP-Rating**

Front protection IP67, IP69K

#### **Actuator**

Switching action Maintained

#### **Function**

Emergency stop switch

eao 🔳