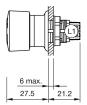

cy-stop switch compact, foolproof EN IEC 60947-5-5



Attention: The preview is based on a sample product. This can differ from your current configuration.

#### Mounting

#### **Front**

Front shape round Front dimension Ø 27 mm

#### **Other Attributes**

Marking Arrows Weight 0.018 kg

#### Operating-/Indication part

Lens material Plastic
Lens colour red
Lens profile Mushroom

#### **IP-Rating**

Front protection IP67, IP69K

#### **Connection Method**

Terminal Solder 2.8 x 0.5 mm

#### **Actuator**

Switching action Maintained

#### **Switching element**

Contacts 2 NC + 1 NO

#### **Function**

Emergency stop switch

eao 🔳

# EAO – Your Expert Partner for **Human Machine Interfaces**

### 61-6441.4087 - Emergency-stop switch compact, foolproof EN IEC 60947-5-5

#### **Dimensions**



L1 = Solder/Plug-in terminal 2.8 x 0.5 mm

#### **Mounting cut-outs**



#### Wiring diagram



#### **Component layout**



#### **Additional information**

Twist to unlock clockwise
Position indication ring green
Application as per DIN EN ISO 13850 and EN 60204-1

#### Legend

Switching action: C = Maintained