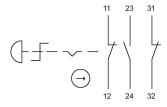

e product. This can differ from your current configuration.

#### Mounting

#### **Front**

Front shape round Front dimension Ø 27 mm

#### **Other Attributes**

Marking Arrows Weight 0.018 kg

#### Operating-/Indication part

Lens material Plastic
Lens colour red
Lens profile Mushroom

#### **IP-Rating**

Front protection IP67, IP69K

#### **Connection Method**

Terminal Solder 2.8 x 0.5 mm

#### **Actuator**

Switching action Maintained

#### **Switching element**

Contacts 2 NC + 1 NO

#### **Function**

Emergency stop switch

eao 🔳

# EAO – Your Expert Partner for **Human Machine Interfaces**

### 61-6441.4087 - Emergency-stop switch compact, foolproof EN IEC 60947-5-5

#### **Dimensions**



L1 = Solder/Plug-in terminal 2.8 x 0.5 mm

#### **Mounting cut-outs**



#### Wiring diagram



#### **Component layout**



#### **Additional information**

Twist to unlock clockwise
Position indication ring green
Application as per DIN EN ISO 13850 and EN 60204-1

#### Legend

Switching action: C = Maintained