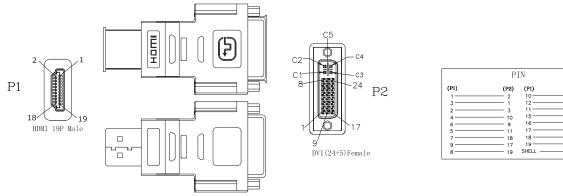

## HDMI Plug to DVI Receptacle Audio/Video Adapter

# multicomp PRO



#### **Specifications**

| Connector A               | : DVI Receptacle Audio Video |
|---------------------------|------------------------------|
| Connector B               | : HDMI Plug                  |
| Electrical Impedance      | : 10MΩ (Min.) DC 300V        |
| On Resistance             | : 1Ω (Max.)                  |
| Withstand voltage Test DC | : DC 300V/10ms               |

#### Diagram



### Part Number Table

| Description                                     | Part Number |
|-------------------------------------------------|-------------|
| HDMI Plug to DVI Receptacle Audio/Video Adapter | 24-11046    |

Important Notice : This data sheet and its contents (the "Information") belong to the members of the AVNET group of companies (the "Group") or are licensed to it. No licence is granted for the use of it other than for information purposes in connection with the products to which it relates. No licence of any intellectual property rights is granted. The Information is subject to change without notice and replaces all data sheets previously supplied. The Information supplied is believed to be accurate but the Group assumes no responsibility for its accuracy or completenes