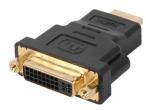

## HDMI Plug to DVI Receptacle Audio/Video Adapter

### Part Number Table

| Description                                     | Part Number |
|-------------------------------------------------|-------------|
| HDMI Plug to DVI Receptacle Audio/Video Adapter | 24-11046    |