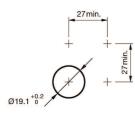

n current (LED)

#### **Operating-/Indication part**

Lens optics Lens material Lens profile Lens illumination Lens colour

IP-Rating Front protection

Connection Method Terminal

Actuator Switching action

### Switching element

Switching current Contact material Contacts Switching system Switching voltage

Illumination

Function Illuminated pushbutton Ø 19 mm flush

Ø 22 mm round flush Stainless steel

24 V AC/DC 0,018 kg 7 mA

opaque Stainless steel flat illuminative Stainless steel

IP65, IP67

Solder 2.8 x 0.5 mm

Maintained

3 A Silver 1 C Snap-action switching element 240 V AC/DC

Ring with blue LED



# EAO – Your Expert Partner for Human Machine Interfaces

### 82-5151.2124.B001 - Illuminated pushbutton 19 mm stainless-steel On/Off Symbol

### Dimensions



### Mounting cut-outs



### Wiring diagram



### **Component layout**



**Legend** Switching action: C = Maintained Contacts: C = Changeover