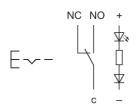

### Wiring diagram

### **Component layout**

**Legend** Switching action: C = Maintained Contacts: C = Changeover