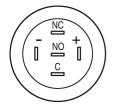

### Wiring diagram

### **Component layout**

**Legend** Switching action: C = Maintained Contacts: C = Changeover