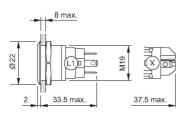

age (LED) Weight Operation current (LED)

#### **Operating-/Indication part**

Lens optics Lens material Lens profile Lens illumination Lens colour

IP-Rating Front protection

Connection Method Terminal

Actuator Switching action

### Switching element

Switching current Contact material Contacts Switching system Switching voltage

Illumination

Function Illuminated pushbutton Ø 19 mm flush

Ø 22 mm round flush Stainless steel

24 V AC/DC 0,018 kg 7 mA

opaque Stainless steel flat illuminative Stainless steel

IP65, IP67

Solder 2.8 x 0.5 mm

Maintained

3 A Silver 1 C Snap-action switching element 240 V AC/DC

Ring with blue LED



# EAO – Your Expert Partner for Human Machine Interfaces

### 82-5151.2124.B001 - Illuminated pushbutton 19 mm stainless-steel On/Off Symbol

### Dimensions



### Mounting cut-outs



### Wiring diagram



### **Component layout**



**Legend** Switching action: C = Maintained Contacts: C = Changeover