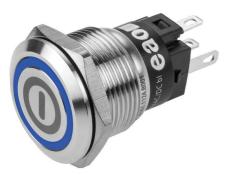

## 82-5151.2124.B001 - Illuminated pushbutton 19 mm stainless-steel On/Off Symbol

82-5151.2124.B001 - Illuminated pushbutton 19 mm stainless-steel, maintained, On/Off Symbol

### Switching element

Switching current Contact material Contacts Switching system Switching voltage

Illumination

Function Illuminated pushbutton Ø 19 mm flush

Ø 22 mm round flush Stainless steel

24 V AC/DC 0,018 kg 7 mA

opaque Stainless steel flat illuminative Stainless steel

IP65, IP67

Solder 2.8 x 0.5 mm

Maintained

3 A Silver 1 C Snap-action switching element 240 V AC/DC

Ring with blue LED