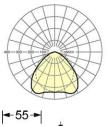

## SDGVLB LED 10000lm 840 • vw • ED • 18314604150

Lighting technology Linear.Lens.Profil-direct wide distribution SDGVLB LED 10000 Im 840

ηLB 100 % lm/W 146 Φ ↓/↑ 99 % / 1 % UGR q/I 24.9 / 29.1

Quick-fit mounting system Variable device mount; Device mount made of galvanised, profiled sheet steel, surface coated with polyester resin enamel. Toolless fastening with two integrated lateral lever locks. LED unit in housing length for optically seamless light run. Can be variably positioned on the mounting rail. Housing colour traffic white RAL 9016; Direct, wide light distribution using Linear.Lens.Profil made of matt PMMA plastic. Optically seamless light run. Heat-resistant cables including connection cable 1 m and rapid installation plug connector with tool-less phase pre-selection and locating finger.