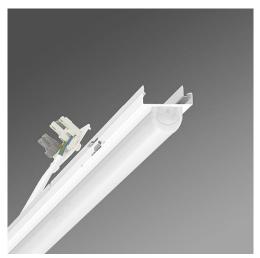

## SDGVLB LED 10000lm 840 • vw • ED • 18314604150

Lighting technology Linear.Lens.Profil-direct wide distribution SDGVLB LED 10000 Im 840

ηLB 100 % lm/W 146 Φ ↓/↑ 99 % / 1 % UGR q/I 24.9 / 29.1

Quick-fit mounting system Variable device mount; Device mount made of galvanised, profiled sheet steel, surface coated with polyester resin enamel. Toolless fastening with two integrated lateral lever locks. LED unit in housing length for optically seamless light run. Can be variably positioned on the mounting rail. Housing colour traffic white RAL 9016; Direct, wide light distribution using Linear.Lens.Profil made of matt PMMA plastic. Optically seamless light run. Heat-resistant cables including connection cable 1 m and rapid installation plug connector with tool-less phase pre-selection and locating finger.