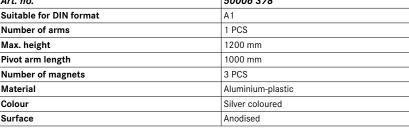

## Advantage:

- Expandable to up to 4 arms
- When not in use, the arms can be folded to save space
- $\blacksquare$  Templates are simply inserted and firmly click—hanging using one hand

| Art. no.                | 50006 378         |  |
|-------------------------|-------------------|--|
| Suitable for DIN format | A1                |  |
| Number of arms          | 1 PCS             |  |
| Max. height             | 1200 mm           |  |
| Pivot arm length        | 1000 mm           |  |
| Number of magnets       | 3 PCS             |  |
| Material                | Aluminium-plastic |  |
| Colour                  | Silver coloured   |  |
| Surface                 | Anodised          |  |