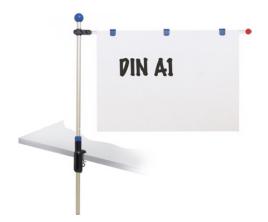

# **Swivelling plan holder** For table mounting, DIN A1

## Version:

- Silver anodised support column can be extended up to 1200 mm above the table
- Aluminium swivel arm DIN A1 (1000 mm) with 3 movable magnet clips
- Arm with integrated brake for any height adjustment required
- Arm suspendable on both sides
- Clamp base for table tops up to 60 mm thickness