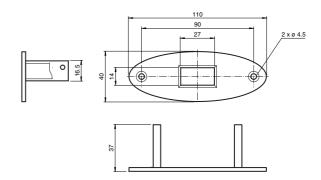

## **Dimensions**

#### **Features**

· Simple mounting

| Technical data            |                               |
|---------------------------|-------------------------------|
| General specifications    |                               |
| Setting angle             | 0 °                           |
| Mechanical specifications |                               |
| Material                  | ABS, black                    |
| Mass                      | approx. 11 g                  |
| Dimensions                | 110 mm x 40 mm x 37 mm        |
| Mounting                  | Mounting accessories included |
| Suitable series           |                               |
| Series                    | PIR20                         |