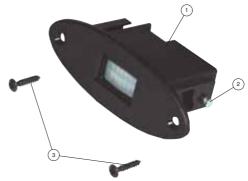

# Note

- 1. Insert the sensor into the brackets.
- 2. Use the provided screws (2.9 mm x 6.5 mm) for fixing the sensor.
- 3. Integrate the mounted sensor into the hole with dimensions **77 mm x 29 mm** and fixing with provided screws.