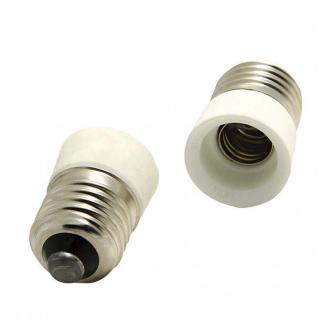

## Adaptor/Lampholder E27 to E14 Ceramic 210C Article number 141682

BAI Adaptor/Lampholder E27 to E14 Ceramic Suitable for LED lamps Max 210C

- Input voltage should be equal to the rated voltage of the lamp.