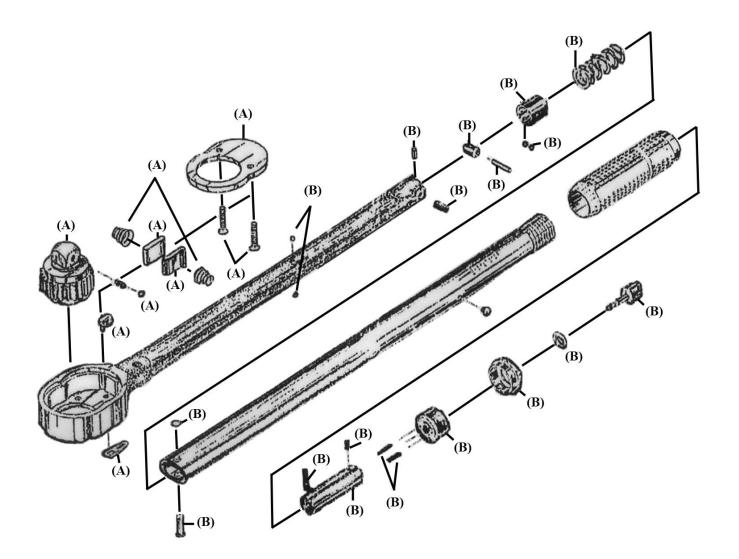

Parts Information: Torque Wrench Micrometer Style 3/8"Sq Drive 7-112Nm(5-83lb.ft) Model No: STW1011

| Item | Part No.   | Description | Item | Part No.   | Description |
|------|------------|-------------|------|------------|-------------|
| А    | STW1011.RK | REPAIR KIT  | В    | STW1011.RB | REPAIR BAG  |