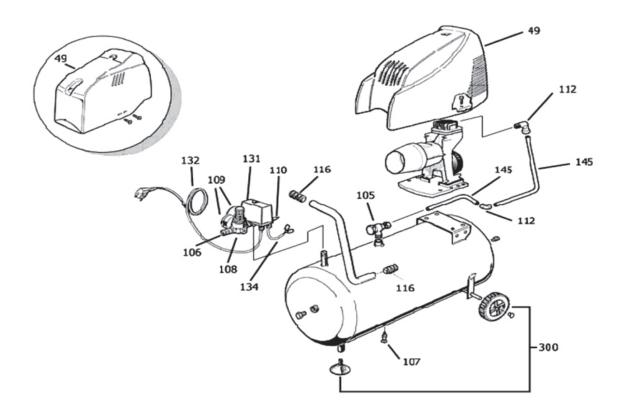

## Compressor 24ltr Belt Drive 1.5hp Oil Free Model No: SAC02415

| Item | Part No.   | Description                        |
|------|------------|------------------------------------|
| 049  | SAC833030D | PLASTIC COVER                      |
| 105  | SAC9412842 | NON RETURN VALVE                   |
| 106  | SAC9047073 | COUPLING 1/4"                      |
| 107  | SAC9047051 | DRAIN VALVE                        |
| 108  | SAC9051116 | PRESSURE REDUCER                   |
| 109  | SAC9052014 | GAUGE 200psi, 50mm OD, BTM FITTING |
|      | SAC9052092 | GAUGE 180PSI 40mm OD REAR FITTING  |
| 110  | SAC4101062 | SAFETY VALVE                       |
| 112  | SAC9050336 | ELBOW                              |
|      | SAC9412469 | ELBOW                              |

| Item | Part No.      | Description                        |
|------|---------------|------------------------------------|
| 116  | SAC9038001    | HANDLE PLUG                        |
| 131  | SAC9063090    | PRESSURE SWITCH 16Amp 12Bar 175Psi |
| 132  | SAC9065673    | POWER CORD                         |
| 134  | SAC9065302    | MOTOR CORD                         |
| 145  | SAC9412619    | SENDING PIPE                       |
|      | SAC9412466    | SENDING PIPE                       |
| 300  | SAC9420071    | WHEEL KIT                          |
|      | SAC9413254033 | TANK                               |
|      | SAC9415052    | HEAD PLATE GASKET                  |