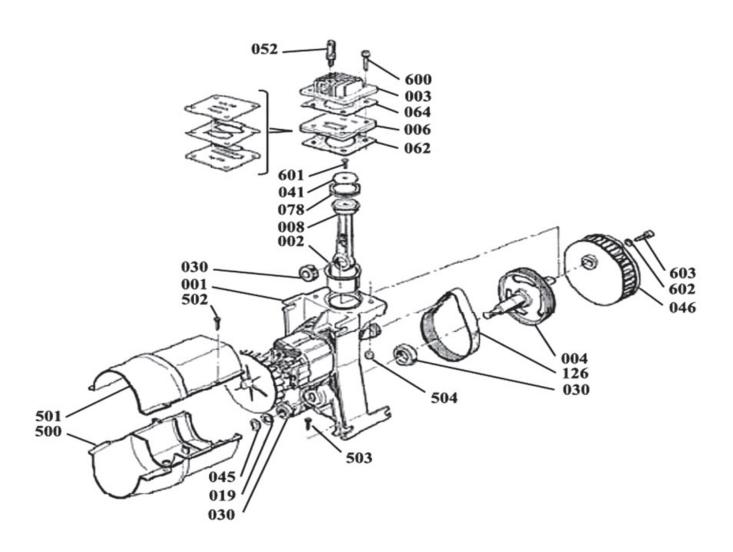

## Compressor 24ltr Belt Drive 1.5hp Oil Free Model No: SAC02415

| Item | Part No.   | Description                     |
|------|------------|---------------------------------|
| 001  | SAC9416073 | KIT CRANKCASE/MOTOR (35mm LONG) |
| 002  | SACA631010 | CYLINDER                        |
| 003  | SACA661406 | HEAD                            |
| 004  | SACA661202 | CRANKSHAFT                      |
| 005  | FWM12.S    | FLAT WASHER M12 SINGLE          |
| 006  | SACA640050 | VALVE PLATE SET                 |
| 800  | SAC9429010 | CONROD/PISTON ASS'Y             |
| 030  | B/6001-2RS | BEARING 6001-2RS                |
|      | B/6001-2RS | BEARING 6001-2RS                |
|      | B/6203ZZ   | BEARING 6203ZZ                  |
| 041  | SACA610300 | CONROD COVER                    |
| 045  | SAC9411137 | C-RING                          |
| 046  | SAC9038161 | FAN                             |
| 052  | SAC9050351 | VALVE                           |

| Item | Part No.   | Description                                  |
|------|------------|----------------------------------------------|
| 062  | SACA650300 | GASKET, CYLINDER                             |
| 078  | SAC9040019 | SEAL FOR CONROD SP200                        |
| 126  | SAC9075047 | BELT,TOOTHED (PJ307)                         |
| 500  | SAC9038353 | LOWER COVER FOR MOTOR                        |
| 501  | SAC9038360 | UPPER COVER FOR MOTOR                        |
| 502  | SAC9142591 | SCREW                                        |
| 503  | SAC9115011 | SCREW                                        |
| 504  | SAC9122331 | NUT                                          |
| 600  | SAC9101556 | SOCKET CAP SCREW M5 X 16 LEFT HAND<br>THREAD |
| 601  | SAC9011004 | SCREW (M5x16)                                |
| 602  | SAC9131654 | WASHER                                       |
| 603  | SAC9101055 | SCREW (5x16)                                 |