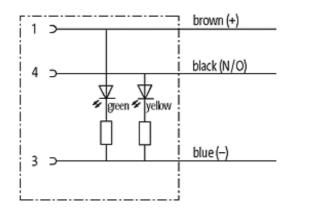

## M8 female 90° snap-in with cable LED

PUR 3x0.25 bk UL/CSA+drag chain 1,5m

M8
Female 90° with LED
3-pole with 2 × LED (PNP)
Snap In

Plastic housings with good resistance against chemicals and oils. The resistance to aggressive media should be individually tested for your application. Further details on request.

### **Form**

08281

| 24 V DC ±25 %            |
|--------------------------|
| max. 4 A                 |
| Snap In                  |
| IP65                     |
|                          |
| 630                      |
| 3 × 0.25 mm <sup>2</sup> |
| PP (br, bl, bk)          |
| 5 Mio.                   |
| 2 Mio. ± 180°/m          |
| black                    |
| 90 ± 5A                  |
| PUR (UL/CSA)             |
| approx. 4.3 mm           |
| 5 × outer Ø              |
| 10 × outer Ø             |
| -40+80 °C                |
| -25+80 °C                |
|                          |