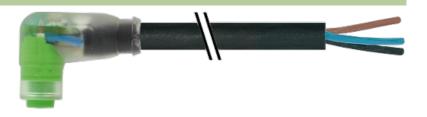

## M8 female 90° snap-in with cable LED

PUR 3x0.25 bk UL/CSA+drag chain 1,5m

M8
Female 90° with LED
3-pole with 2 × LED (PNP)
Snap In

Plastic housings with good resistance against chemicals and oils. The resistance to aggressive media should be individually tested for your application. Further details on request.

#### Illustration

stay connected

# **Female**

Product may differ from Image