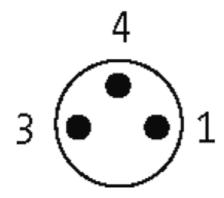

## M8 female 90° snap-in with cable LED

PUR 3x0.25 bk UL/CSA+drag chain 1,5m

M8
Female 90° with LED
3-pole with 2 × LED (PNP)
Snap In

Plastic housings with good resistance against chemicals and oils. The resistance to aggressive media should be individually tested for your application. Further details on request.

### **Form**

08281

| 24 V DC ±25 %            |
|--------------------------|
| max. 4 A                 |
| Snap In                  |
| IP65                     |
|                          |
| 630                      |
| 3 × 0.25 mm <sup>2</sup> |
| PP (br, bl, bk)          |
| 5 Mio.                   |
| 2 Mio. ± 180°/m          |
| black                    |
| 90 ± 5A                  |
| PUR (UL/CSA)             |
| approx. 4.3 mm           |
| 5 × outer Ø              |
| 10 × outer Ø             |
| -40+80 °C                |
| -25+80 °C                |
|                          |