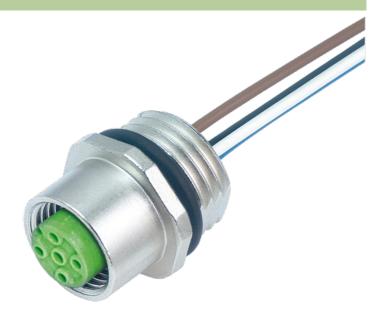

## M12 FEMALE FLANGE PLUG A CODED FRONT MOUNT

PP-wires 5X0.34 0.2m

Flange M12 female 5-pole Front mounting with multi-strand wire

## **Female**

Product may differ from Image

| 13561                                                                    |
|--------------------------------------------------------------------------|
|                                                                          |
| max. 125 V AC/DC                                                         |
| max. 4 A                                                                 |
| Screw thread M12 $\times$ 1 mm (recommended torque 0.6 Nm) self-securing |
| IP67 inserted and tightened (EN 60529)                                   |
|                                                                          |
| 972                                                                      |
| $5 \times 0.34 \text{ mm}^2$                                             |
| PP (br, wh, bl, bk, gr)                                                  |
| 70 ± 5D                                                                  |
| approx. 1.25 mm                                                          |
| 5 × outer Ø                                                              |
| 10 × outer Ø                                                             |
| -40+80 °C                                                                |
| -25+80 °C                                                                |
|                                                                          |
| -25+85 °C                                                                |
|                                                                          |