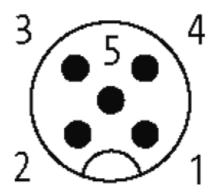

## **Female**

Product may differ from Image

| 13561                                                                    |
|--------------------------------------------------------------------------|
|                                                                          |
| max. 125 V AC/DC                                                         |
| max. 4 A                                                                 |
| Screw thread M12 $\times$ 1 mm (recommended torque 0.6 Nm) self-securing |
| IP67 inserted and tightened (EN 60529)                                   |
|                                                                          |
| 972                                                                      |
| $5 \times 0.34 \text{ mm}^2$                                             |
| PP (br, wh, bl, bk, gr)                                                  |
| 70 ± 5D                                                                  |
| approx. 1.25 mm                                                          |
| 5 × outer Ø                                                              |
| 10 × outer Ø                                                             |
| -40+80 °C                                                                |
| -25+80 °C                                                                |
|                                                                          |
| -25+85 °C                                                                |
|                                                                          |