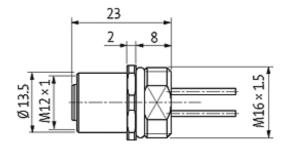

## **Female**

Product may differ from Image

| 13561                                                                    |
|--------------------------------------------------------------------------|
|                                                                          |
| max. 125 V AC/DC                                                         |
| max. 4 A                                                                 |
| Screw thread M12 $\times$ 1 mm (recommended torque 0.6 Nm) self-securing |
| IP67 inserted and tightened (EN 60529)                                   |
|                                                                          |
| 972                                                                      |
| $5 \times 0.34 \text{ mm}^2$                                             |
| PP (br, wh, bl, bk, gr)                                                  |
| 70 ± 5D                                                                  |
| approx. 1.25 mm                                                          |
| 5 × outer Ø                                                              |
| 10 × outer Ø                                                             |
| -40+80 °C                                                                |
| -25+80 °C                                                                |
|                                                                          |
| -25+85 °C                                                                |
|                                                                          |