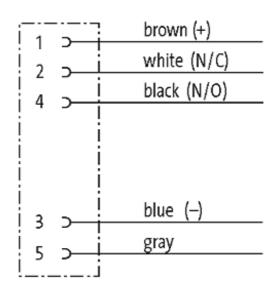

## **Female**

Product may differ from Image

| 13561                                                                    |
|--------------------------------------------------------------------------|
|                                                                          |
| max. 125 V AC/DC                                                         |
| max. 4 A                                                                 |
| Screw thread M12 $\times$ 1 mm (recommended torque 0.6 Nm) self-securing |
| IP67 inserted and tightened (EN 60529)                                   |
|                                                                          |
| 972                                                                      |
| $5 \times 0.34 \text{ mm}^2$                                             |
| PP (br, wh, bl, bk, gr)                                                  |
| 70 ± 5D                                                                  |
| approx. 1.25 mm                                                          |
| 5 × outer Ø                                                              |
| 10 × outer Ø                                                             |
| -40+80 °C                                                                |
| -25+80 °C                                                                |
|                                                                          |
| -25+85 °C                                                                |
|                                                                          |